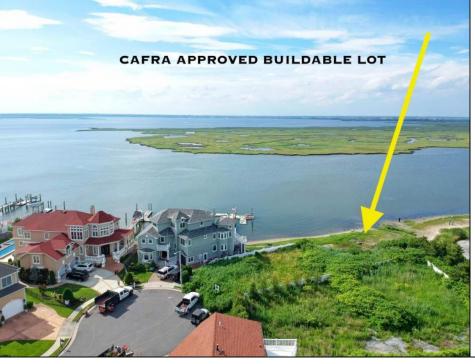

## COMMENTS

CAFRA APPROVED!! OPEN BAY FRONT BUILDABLE LOT!!!!! Rare Waterfront Frontage with SUNSETS to Die For! Now is Your Opportunity to Build Your Dream Home and Start Making Memories. Located at the End of a Cul-de-sac, This Lot Goes Street to Street With Massive Waterfront Frontage. You Will be in Heaven Waking up Every Morning Looking at Mother Nature! Tax Abatement on Ventnor New Construction is Available @ 30% off the Improvement Value for 5 years! DONI'T WAIT, NOW IS THE TIME!! Call the Listing agent for CAFRA info, Architecturals, bulkhead, boatslip, and Riparian Right information. **PROPERTY DETAILS** 