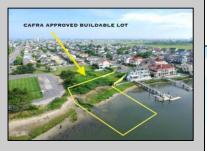

## COMMENTS

CAFRA APPROVED!! OPEN BAY FRONT BUILDABLE LOT!!!!! Rare Waterfront Frontage with SUNSETS to Die For! Now is Your Opportunity to Build Your Dream Home and Start Making Memories. Located at the End of a Cul-de-sac, This Lot Goes Street to Street With Massive Waterfront Frontage. You Will be in Heaven Waking up Every Morning Looking at Mother Nature! Tax Abatement on Ventnor New Construction is Available @ 30% off the Improvement Value for 5 years! DONI'T WAIT, NOW IS THE TIME!! Call the Listing agent for CAFRA info, Architecturals, bulkhead, boatslip, and Riparian Right information. **PROPERTY DETAILS** 