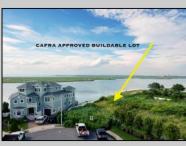

## COMMENTS

CAFRA APPROVED!! OPEN BAY FRONT BUILDABLE LOT!!!!! Rare Waterfront Frontage with SUNSETS to Die For! Now is Your Opportunity to Build Your Dream Home and Start Making Memories. Located at the End of a Cul-de-sac, This Lot Goes Street to Street With Massive Waterfront Frontage. You Will be in Heaven Waking up Every Morning Looking at Mother Nature! Tax Abatement on Ventnor New Construction is Available @ 30% off the Improvement Value for 5 years! DONI'T WAIT, NOW IS THE TIME!! Call the Listing agent for CAFRA info, Architecturals, bulkhead, boatslip, and Riparian Right information. **PROPERTY DETAILS** 