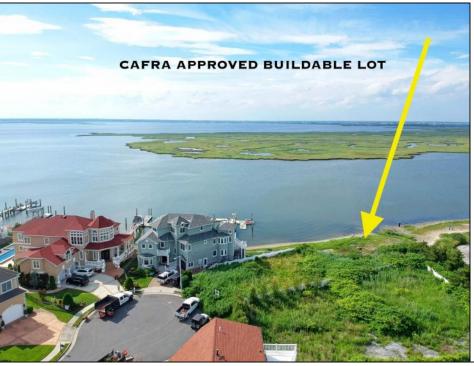

## **COMMENTS**

CAFRA APPROVED!! OPEN BAY FRONT BUILDABLE LOT!!!!! Rare Waterfront Frontage with SUNSETS to Die For! Now is Your Opportunity to Build Your Dream Home and Start Making Memories. Located at the End of a Cul-de-sac, This Lot Goes Street to Street With Massive Waterfront Frontage. You Will be in Heaven Waking up Every Morning Looking at Mother Nature! Tax Abatement on Ventnor New Construction is Available @ 30% off the Improvement Value for 5 years! DON'T WAIT, NOW IS THE TIME!! Call the Listing agent for CAFRA info, Architecturals, bulkhead, boatslip, and Riparian Right information.