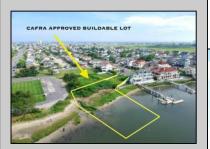

## **COMMENTS**

CAFRA APPROVED!! OPEN BAY FRONT BUILDABLE LOT!!!!! Rare Waterfront Frontage with SUNSETS to Die For! Now is Your Opportunity to Build Your Dream Home and Start Making Memories. Located at the End of a Cul-de-sac, This Lot Goes Street to Street With Massive Waterfront Frontage. You Will be in Heaven Waking up Every Morning Looking at Mother Nature! Tax Abatement on Ventnor New Construction is Available @ 30% off the Improvement Value for 5 years! DON'T WAIT, NOW IS THE TIME!! Call the Listing agent for CAFRA info, Architecturals, bulkhead, boatslip, and Riparian Right information.