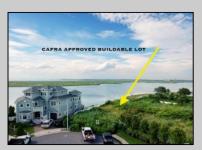

## **COMMENTS**

CAFRA APPROVED!! OPEN BAY FRONT BUILDABLE LOT!!!!! Rare Waterfront Frontage with SUNSETS to Die For! Now is Your Opportunity to Build Your Dream Home and Start Making Memories. Located at the End of a Cul-de-sac, This Lot Goes Street to Street With Massive Waterfront Frontage. You Will be in Heaven Waking up Every Morning Looking at Mother Nature! Tax Abatement on Ventnor New Construction is Available @ 30% off the Improvement Value for 5 years! DON'T WAIT, NOW IS THE TIME!! Call the Listing agent for CAFRA info, Architecturals, bulkhead, boatslip, and Riparian Right information.