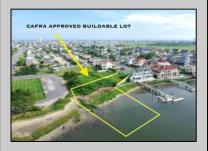

## **COMMENTS**

CAFRA APPROVED!! OPEN BAY FRONT BUILDABLE LOT!!!!! Rare Waterfront Frontage with SUNSETS to Die For! Now is Your Opportunity to Build Your Dream Home and Start Making Memories. Located at the End of a Cul-de-sac, This Lot Goes Street to Street With Massive Waterfront Frontage. You Will be in Heaven Waking up Every Morning Looking at Mother Nature! Tax Abatement on Ventnor New Construction is Available @ 30% off the Improvement Value for 5 years! DON\'T WAIT, NOW IS THE TIME!! Call the Listing agent for CAFRA info, Architecturals, bulkhead, boatslip, and Riparian Right information.