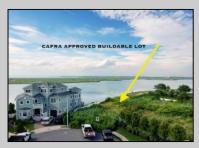

## **COMMENTS**

CAFRA APPROVED!! OPEN BAY FRONT BUILDABLE LOT!!!!! Rare Waterfront Frontage with SUNSETS to Die For! Now is Your Opportunity to Build Your Dream Home and Start Making Memories. Located at the End of a Cul-de-sac, This Lot Goes Street to Street With Massive Waterfront Frontage. You Will be in Heaven Waking up Every Morning Looking at Mother Nature! Tax Abatement on Ventnor New Construction is Available @ 30% off the Improvement Value for 5 years! DON\'T WAIT, NOW IS THE TIME!! Call the Listing agent for CAFRA info, Architecturals, bulkhead, boatslip, and Riparian Right information.