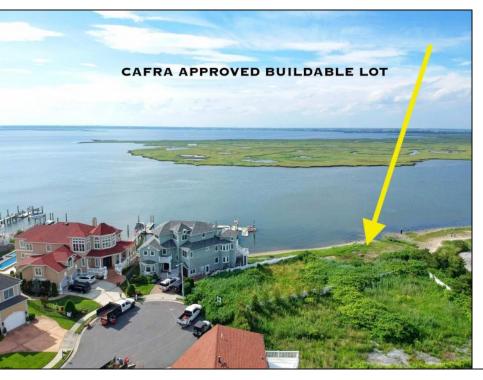

## **COMMENTS**

CAFRA APPROVED!! OPEN BAY FRONT BUILDABLE LOT!!!!! Rare Waterfront Frontage with SUNSETS to Die For! Now is Your Opportunity to Build Your Dream Home and Start Making Memories. Located at the End of a Cul-de-sac, This Lot Goes Street to Street With Massive Waterfront Frontage. You Will be in Heaven Waking up Every Morning Looking at Mother Nature! Tax Abatement on Ventnor New Construction is Available @ 30% off the Improvement Value for 5 years! DON\'T WAIT, NOW IS THE TIME!! Call the Listing agent for CAFRA info, Architecturals, bulkhead, boatslip, and Riparian Right information.