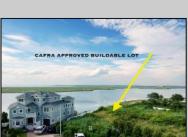

## **COMMENTS**

CAFRA APPROVED!! OPEN BAY FRONT BUILDABLE LOT!!!!! Rare Waterfront Frontage with SUNSETS to Die For! Now is Your Opportunity to Build Your Dream Home and Start Making Memories. Located at the End of a Cul-de-sac, This Lot Goes Street to Street With Massive Waterfront Frontage. You Will be in Heaven Waking up Every Morning Looking at Mother Nature! Tax Abatement on Ventnor New Construction is Available @ 30% off the Improvement Value for 5 years! DON\T WAIT, NOW IS THE TIME!! Call the Listing agent for CAFRA info, Architecturals, bulkhead, boatslip, and Riparian Right information.