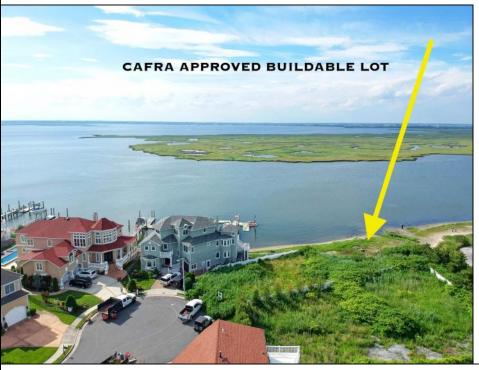

## **COMMENTS**

CAFRA APPROVED!! OPEN BAY FRONT BUILDABLE LOT!!!!! Rare Waterfront Frontage with SUNSETS to Die For! Now is Your Opportunity to Build Your Dream Home and Start Making Memories. Located at the End of a Cul-de-sac, This Lot Goes Street to Street With Massive Waterfront Frontage. You Will be in Heaven Waking up Every Morning Looking at Mother Nature! Tax Abatement on Ventnor New Construction is Available @ 30% off the Improvement Value for 5 years! DON\T WAIT, NOW IS THE TIME!! Call the Listing agent for CAFRA info, Architecturals, bulkhead, boatslip, and Riparian Right information.