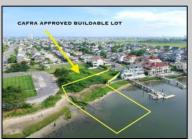

## **COMMENTS**

CAFRA APPROVED!! OPEN BAY FRONT BUILDABLE LOT!!!!! Rare Waterfront Frontage with SUNSETS to Die For! Now is Your Opportunity to Build Your Dream Home and Start Making Memories. Located at the End of a Cul-de-sac, This Lot Goes Street to Street With Massive Waterfront Frontage. You Will be in Heaven Waking up Every Morning Looking at Mother Nature! Tax Abatement on Ventnor New Construction is Available @ 30% off the Improvement Value for 5 years! DON\T WAIT, NOW IS THE TIME!! Call the Listing agent for CAFRA info, Architecturals, bulkhead, boatslip, and Riparian Right information.