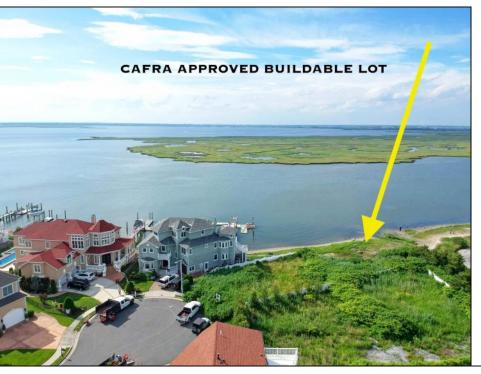

## **COMMENTS**

CAFRA APPROVED!! OPEN BAY FRONT BUILDABLE LOT!!!!! Rare Waterfront Frontage with SUNSETS to Die For! Now is Your Opportunity to Build Your Dream Home and Start Making Memories. Located at the End of a Cul-de-sac, This Lot Goes Street to Street With Massive Waterfront Frontage. You Will be in Heaven Waking up Every Morning Looking at Mother Nature! Tax Abatement on Ventnor New Construction is Available @ 30% off the Improvement Value for 5 years! DON\T WAIT, NOW IS THE TIME!! Call the Listing agent for CAFRA info, Architecturals, bulkhead, boatslip, and Riparian Right information.