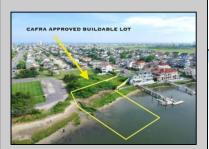

## **COMMENTS**

CAFRA APPROVED!! OPEN BAY FRONT BUILDABLE LOT!!!!! Rare Waterfront Frontage with SUNSETS to Die For! Now is Your Opportunity to Build Your Dream Home and Start Making Memories. Located at the End of a Cul-de-sac, This Lot Goes Street to Street With Massive Waterfront Frontage. You Will be in Heaven Waking up Every Morning Looking at Mother Nature! Tax Abatement on Ventnor New Construction is Available @ 30% off the Improvement Value for 5 years! DON\T WAIT, NOW IS THE TIME!! Call the Listing agent for CAFRA info, Architecturals, bulkhead, boatslip, and Riparian Right information.