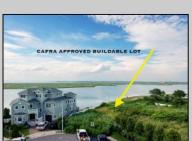

## **COMMENTS**

CAFRA APPROVED!! OPEN BAY FRONT BUILDABLE LOT!!!!! Rare Waterfront Frontage with SUNSETS to Die For! Now is Your Opportunity to Build Your Dream Home and Start Making Memories. Located at the End of a Cul-de-sac, This Lot Goes Street to Street With Massive Waterfront Frontage. You Will be in Heaven Waking up Every Morning Looking at Mother Nature! Tax Abatement on Ventnor New Construction is Available @ 30% off the Improvement Value for 5 years! DON\T WAIT, NOW IS THE TIME!! Call the Listing agent for CAFRA info, Architecturals, bulkhead, boatslip, and Riparian Right information.