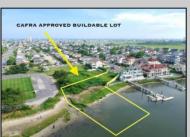

## **COMMENTS**

CAFRA APPROVED!! OPEN BAY FRONT BUILDABLE LOT!!!!! Rare Waterfront Frontage with SUNSETS to Die For! Now is Your Opportunity to Build Your Dream Home and Start Making Memories. Located at the End of a Cul-de-sac, This Lot Goes Street to Street With Massive Waterfront Frontage. You Will be in Heaven Waking up Every Morning Looking at Mother Nature! Tax Abatement on Ventnor New Construction is Available @ 30% off the Improvement Value for 5 years! DON\T WAIT, NOW IS THE TIME!! Call the Listing agent for CAFRA info, Architecturals, bulkhead, boatslip, and Riparian Right information. \*\*Scan the QR code in photos for more information about this listing.