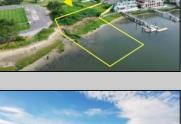

## **COMMENTS**

CAFRA APPROVED!! OPEN BAY FRONT BUILDABLE LOT!!!!! Rare Waterfront Frontage with SUNSETS to Die For! Now is Your Opportunity to Build Your Dream Home and Start Making Memories. Located at the End of a Cul-de-sac, This Lot Goes Street to Street With Massive Waterfront Frontage. You Will be in Heaven Waking up Every Morning Looking at Mother Nature! Tax Abatement on Ventnor New Construction is Available @ 30% off the Improvement Value for 5 years! DON\T WAIT, NOW IS THE TIME!! Call the Listing agent for CAFRA info, Architecturals, bulkhead, boatslip, and Riparian Right information. \*\*Scan the QR code in photos for more information about this listing.