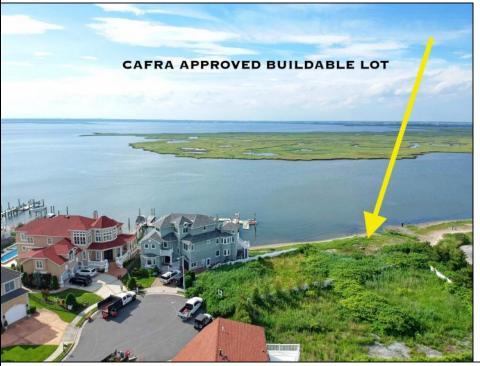

## **COMMENTS**

CAFRA APPROVED!! OPEN BAY FRONT BUILDABLE LOT!!!!! Rare Waterfront Frontage with SUNSETS to Die For! Now is Your Opportunity to Build Your Dream Home and Start Making Memories. Located at the End of a Cul-de-sac, This Lot Goes Street to Street With Massive Waterfront Frontage. You Will be in Heaven Waking up Every Morning Looking at Mother Nature! Tax Abatement on Ventnor New Construction is Available @ 30% off the Improvement Value for 5 years! DON\T WAIT, NOW IS THE TIME!! Call the Listing agent for CAFRA info, Architecturals, bulkhead, boatslip, and Riparian Right information. \*\*Scan the QR code in photos for more information about this listing.