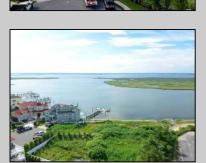

## **COMMENTS**

CAFRA APPROVED!! OPEN BAY FRONT BUILDABLE LOT!!!!! Rare Waterfront Frontage with SUNSETS to Die For! Now is Your Opportunity to Build Your Dream Home and Start Making Memories. Located at the End of a Cul-de-sac, This Lot Goes Street to Street With Massive Waterfront Frontage. You Will be in Heaven Waking up Every Morning Looking at Mother Nature! Tax Abatement on Ventnor New Construction is Available @ 30% off the Improvement Value for 5 years! DON\T WAIT, NOW IS THE TIME!! Call the Listing agent for CAFRA info, Architecturals, bulkhead, boatslip, and Riparian Right information. \*\*Scan the QR code in photos for more information about this listing.