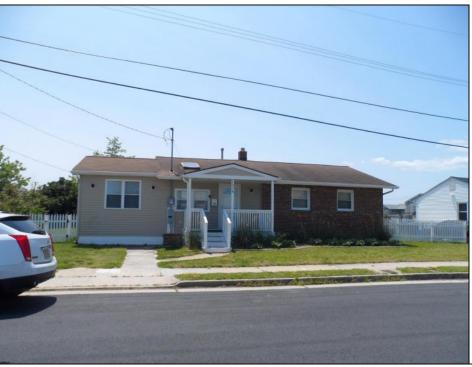

## **COMMENTS**

Very Nice remodeled rancher on an oversized lot in the lagoon section of Venice Park. Perfect for a homeowner or ABNB investor. Sold fully furnished and stocked with ABNB supplies. 2023 ABNB income was 45k. Easy to show

| ABIND INCOME Was Tok. Easy to show. |                  |               |
|-------------------------------------|------------------|---------------|
|                                     | PROPERTY DETAILS |               |
| Exterior                            | OutsideFeatures  | ParkingGarage |
| Brick                               | Curbs            | None          |
| Vinyl                               | Deck             |               |
|                                     | Fenced Yard      |               |
|                                     | Paved Road       |               |
|                                     | Sidewalks        |               |
|                                     |                  |               |