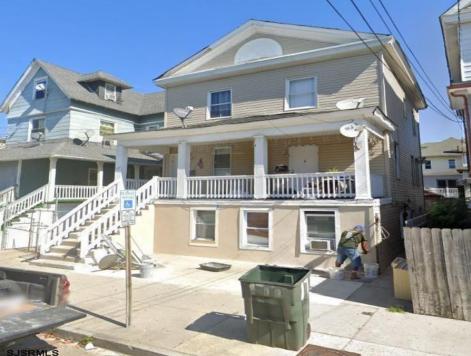

## COMMENTS

For all investors 4 units apartments, well maintained, fully occupied, big yard and large deck. All separate utilities. Close to the boardwalk, shopping, and to the Stockton University. Great income! 10% cap rate.

|                                      | PROPI                 | ERTY DETAILS                                                                                       |                                                                                                      |
|--------------------------------------|-----------------------|----------------------------------------------------------------------------------------------------|------------------------------------------------------------------------------------------------------|
| OutsideFeatures<br>Deck<br>Sidewalks | ParkingGarage<br>None | OtherRooms<br>Dining Area<br>Dining Room<br>Eat In Kitchen<br>Great Room<br>Kitchen<br>Living Room | Basement<br>6 Ft. or More Head<br>Room<br>Finished<br>Full<br>Heated<br>Outside Entrance<br>Plumbing |
| Heating<br>Gas-Natural               | HotWater<br>Gas       | Water<br>Public                                                                                    | Sewer<br>Public Sewer                                                                                |