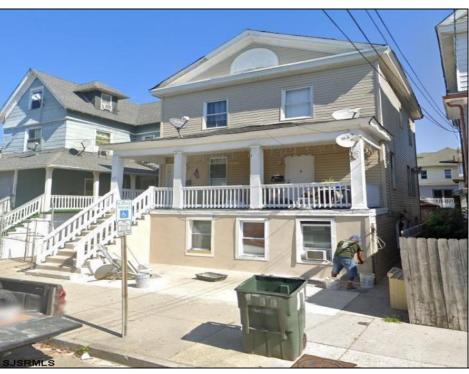

## **COMMENTS**

For all investors 4 units apartments, well maintained, fully occupied, big yard and large deck. All separate utilities. Close to the boardwalk, shopping, and to the Stockton University. Great income! 10% cap rate.

| income! 10% cap rate                 |                       | ,, ,                                                                             |                                                                                 |
|--------------------------------------|-----------------------|----------------------------------------------------------------------------------|---------------------------------------------------------------------------------|
| ·                                    | PROPI                 | ERTY DETAILS                                                                     |                                                                                 |
| OutsideFeatures<br>Deck<br>Sidewalks | ParkingGarage<br>None | OtherRooms Dining Area Dining Room Eat In Kitchen Great Room Kitchen Living Room | Basement 6 Ft. or More Head Room Finished Full Heated Outside Entrance Plumbing |
| Heating<br>Gas-Natural               | HotWater<br>Gas       | Water<br>Public                                                                  | Sewer<br>Public Sewer                                                           |