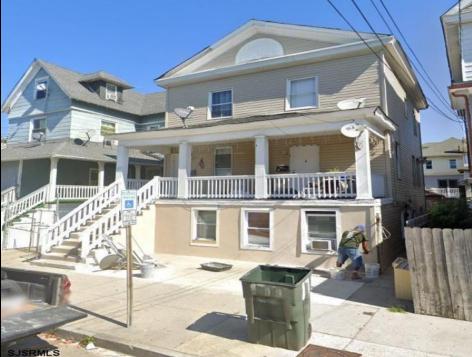

## COMMENTS

For all investors 4 units apartments, well maintained, fully occupied, big yard and large deck. All separate utilities. Close to the boardwalk, shopping, and to the Stockton University. Great income! 10% cap rate.

|                                      | PROPI                 | ERTY DETAILS                                                                                       |                                                                                                      |
|--------------------------------------|-----------------------|----------------------------------------------------------------------------------------------------|------------------------------------------------------------------------------------------------------|
| OutsideFeatures<br>Deck<br>Sidewalks | ParkingGarage<br>None | OtherRooms<br>Dining Area<br>Dining Room<br>Eat In Kitchen<br>Great Room<br>Kitchen<br>Living Room | Basement<br>6 Ft. or More Head<br>Room<br>Finished<br>Full<br>Heated<br>Outside Entrance<br>Plumbing |
| Heating<br>Gas-Natural               | HotWater<br>Gas       | Water<br>Public                                                                                    | Sewer<br>Public Sewer                                                                                |