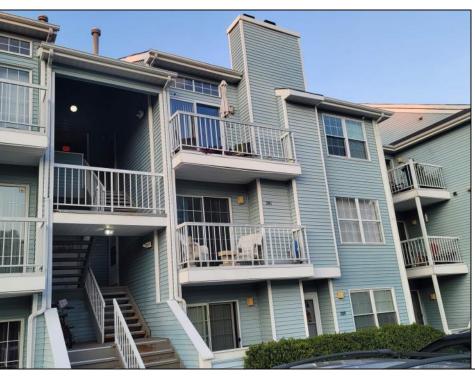

## **COMMENTS**

Do not miss this rare, top floor unit in desirable Heather Croft Condominium, facing the forest and allowing you to enjoy a nature scene. The property is located at a super quiet and tranquil part of the complex. This freshly painted , beautifully updated unit is priced right on the money. The place was totally renovated 5 years ago. It features stainless steel appliances, 42 inch hardwood cabinets and granite countertop and a deep sink. Cathedral ceilings, allow a lot of light to penetrate in the living room and along with the wood pattern waterproof laminate floor give a cozy feeling of warmth and comfort. High resolution surveillance cameras give you a feeling of security and ability to monitor your home when not at home. The vanity has granite countertop. The bathtub was also replaced with new and wider one. Easily accessible additional space above the apartment can be used as storage. Plenty of parking space available only on that side of Heather Croft. This is an ideal situation for an investor! Seller is licensed realtor in NJ.