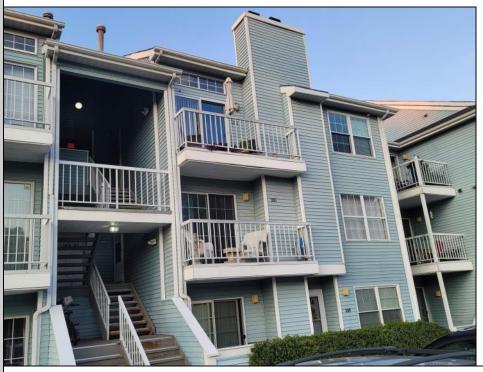

## 282 Heather Croft Egg Harbor Township, NJ 08234

Asking \$179,600.00

## COMMENTS

Do not miss this rare, top floor unit in desirable Heather Croft Condominium, facing the forest and allowing you to enjoy a nature scene. The property is located at a super quiet and tranquil part of the complex. This freshly painted , beautifully updated unit is priced right on the money. The place was totally renovated 5 years ago. It features stainless steel appliances, 42 inch hardwood cabinets and granite countertop and a deep sink. Cathedral ceilings, allow a lot of light to penetrate in the living room and along with the wood pattern waterproof laminate floor give a cozy feeling of warmth and comfort. High resolution surveillance cameras give you a feeling of security and ability to monitor your home when not at home. The vanity has granite countertop. The bathtub was also replaced with new and wider one. Easily accessible additional space above the apartment can be used as storage. Plenty of parking space available only on that side of Heather Croft. This is an ideal situation for an investor! Seller is licensed realtor in NJ.