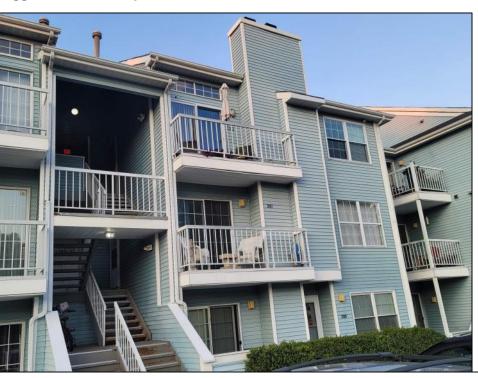

## **COMMENTS**

Do not miss this rare, top floor unit in desirable Heather Croft Condominium, facing the forest and allowing you to enjoy a nature scene. The property is located at a super quiet and tranquil part of the complex. This freshly painted, beautifully updated unit is priced right on the money. The place was totally renovated 5 years ago. It features stainless steel appliances, 42 inch hardwood cabinets and granite countertop and a deep sink. Cathedral ceilings, allow a lot of light to penetrate in the living room and along with the wood pattern waterproof laminate floor give a cozy feeling of warmth and comfort. High resolution surveillance cameras give you a feeling of security and ability to monitor your home when not at home. The vanity has granite countertop. The bathtub was also replaced with new and wider one. Easily accessible additional space above the apartment can be used as storage. Plenty of parking space available only on that side of Heather Croft. This is an ideal situation for an investor! Seller is licensed realtor in NJ.