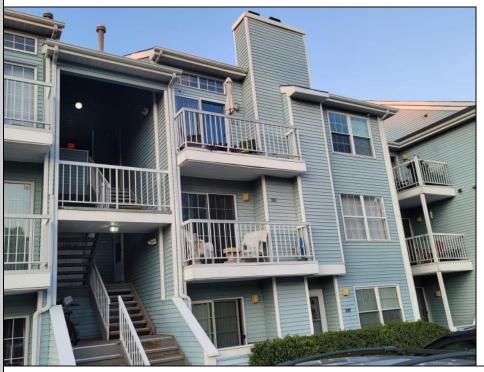

## 282 Heather Croft Egg Harbor Township, NJ 08234

Asking \$179,600.00

## COMMENTS

Do not miss this rare, top floor unit in desirable Heather Croft Condominium, facing the forest and allowing you to enjoy a nature scene. The property is located at a super quiet and tranquil part of the complex. This freshly painted , beautifully updated unit is priced right on the money. The place was totally renovated 5 years ago. It features stainless steel appliances, 42 inch hardwood cabinets and granite countertop and a deep sink. Cathedral ceilings, allow a lot of light to penetrate in the living room and along with the wood pattern waterproof laminate floor give a cozy feeling of warmth and comfort. High resolution surveillance cameras give you a feeling of security and ability to monitor your home when not at home. The vanity has granite countertop. The bathtub was also replaced with new and wider one. Easily accessible additional space above the apartment can be used as storage. Plenty of parking space available only on that side of Heather Croft. This is an ideal situation for an investor! Brand new refrigerator purchased August, 1st of 2024 Seller is licensed realtor in NJ.