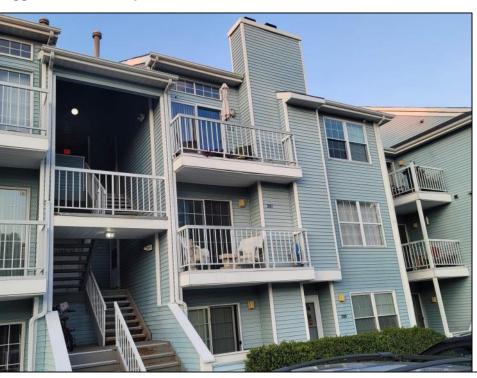

## **COMMENTS**

Do not miss this rare, top floor unit in desirable Heather Croft Condominium, facing the forest and allowing you to enjoy a nature scene. The property is located at a super quiet and tranquil part of the complex. This freshly painted , beautifully updated unit is priced right on the money. The place was totally renovated 5 years ago. It features stainless steel appliances, 42 inch hardwood cabinets and granite countertop and a deep sink. Cathedral ceilings, allow a lot of light to penetrate in the living room and along with the wood pattern waterproof laminate floor give a cozy feeling of warmth and comfort. High resolution surveillance cameras give you a feeling of security and ability to monitor your home when not at home. The vanity has granite countertop. The bathtub was also replaced with new and wider one. Easily accessible additional space above the apartment can be used as storage. Plenty of parking space available only on that side of Heather Croft. This is an ideal situation for an investor! Seller is licensed realtor in NJ. Showings start Wed May 15th at 10 am.