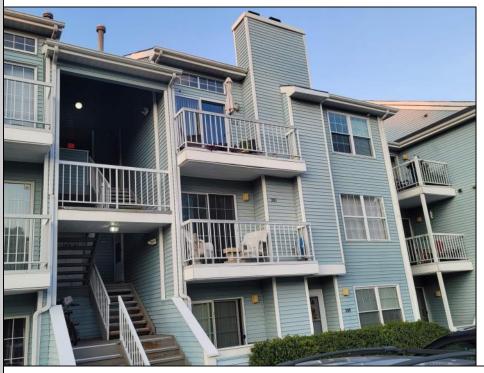

## COMMENTS

Do not miss this rare, top floor unit in desirable Heather Croft Condominium, facing the forest and allowing you to enjoy a nature scene. The property is located at a super quiet and tranquil part of the complex. This freshly painted , beautifully updated unit is priced right on the money. The place was totally renovated 5 years ago. It features stainless steel appliances, 42 inch hardwood cabinets and granite countertop and a deep sink. Cathedral ceilings, allow a lot of light to penetrate in the living room and along with the wood pattern waterproof laminate floor give a cozy feeling of warmth and comfort. High resolution surveillance cameras give you a feeling of security and ability to monitor your home when not at home. The vanity has granite countertop. The bathtub was also replaced with new and wider one. Easily accessible additional space above the apartment can be used as storage. Plenty of parking space available only on that side of Heather Croft. This is an ideal situation for an investor! Seller is licensed realtor in NJ.