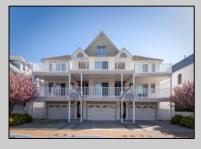

## 141 Rio Grande Wildwood, NJ 08260

Asking \$549,500.00

## COMMENTS

Do not miss out on this well maintained, 2nd floor, 3 bedrooms and 2 baths condominium in an intimate 6-unit complex. The property has a spacious open concept living area complimented by a high ceiling, hardwood floors, dining area and kitchen with granite countertops and a center island. Sliders to a fiberglass deck and additional large windows provide this space with tons of natural light. Walking down the hall you will find a full bath shared between 2 roomy bedrooms, and a laundry room with full-size washer/dryer. Located at the end of the hall is the main bedroom with a private bath and large walk-in closet perfect for extra storage or longer stays. At ground level there is a shared garage with two piggyback parking spaces inside and one additional space in the driveway. At the rear of the garage there is a private storage room for bikes, storage, and all of your beach gear. This unit is in easy walking distance to the Convention Center, beach and boardwalk, Wildwood sign and some of the best eateries Wildwood has to offer. Whether you use it as your full-time residence, 2nd home or as an investment property, this home is the perfect choice! 2024 Rentals Booked. Property is being sold fully furnished and equipped.