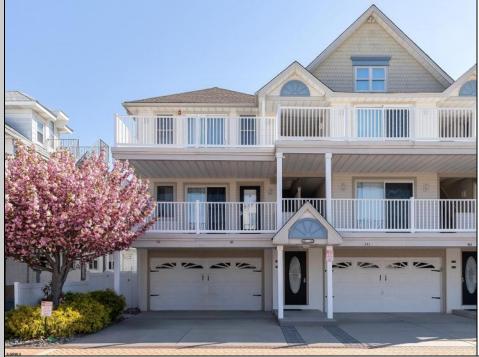

## 141 Rio Grande Wildwood, NJ 08260

Asking \$549,500.00

## COMMENTS

Do not miss out on this well maintained, 2nd floor, 3 bedrooms and 2 baths condominium in an intimate 6-unit complex. The property has a spacious open concept living area complimented by a high ceiling, hardwood floors, dining area and kitchen with granite countertops and a center island. Sliders to a fiberglass deck and additional large windows provide this space with tons of natural light. Walking down the hall you will find a full bath shared between 2 roomy bedrooms, and a laundry room with full-size washer/dryer. Located at the end of the hall is the main bedroom with a private bath and large walk-in closet perfect for extra storage or longer stays. At ground level there is a shared garage with two piggyback parking spaces inside and one additional space in the driveway. At the rear of the garage there is a private storage room for bikes, storage, and all of your beach gear. This unit is in easy walking distance to the Convention Center, beach and boardwalk, Wildwood sign and some of the best eateries Wildwood has to offer. Whether you use it as your full-time residence, 2nd home or as an investment property, this home is the perfect choice! 2024 Rentals Booked. Property is being sold fully furnished and equipped.