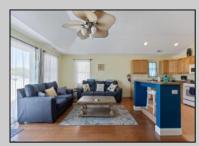

## COMMENTS

Do not miss out on this well maintained, 2nd floor, 3 bedrooms and 2 baths condominium in an intimate 6-unit complex. The property has a spacious open concept living area complimented by a high ceiling, hardwood floors, dining area and kitchen with granite countertops and a center island. Sliders to a fiberglass deck and additional large windows provide this space with tons of natural light. Walking down the hall you will find a full bath shared between 2 roomy bedrooms, and a laundry room with full-size washer/dryer. Located at the end of the hall is the main bedroom with a private bath and large walk-in closet perfect for extra storage or longer stays. At ground level there is a shared garage with two piggyback parking spaces inside and one additional space in the driveway. At the rear of the garage there is a private storage room for bikes, storage, and all of your beach gear. This unit is in easy walking distance to the Convention Center, beach and boardwalk, Wildwood sign and some of the best eateries Wildwood has to offer. Whether you use it as your full-time residence, 2nd home or as an investment property, this home is the perfect choice! 2024 Rentals Booked. Property is being sold fully furnished and equipped.

## PROPERTY DETAILS ParkingGarage OtherRooms

Two Car

Dining Area Laundry/Utility Room InteriorFeatures Cathedral Ceiling(s) Hardwood Floors Kitchen Center Island Wall to Wall Carpet

Ask for Brandon Howell <sup>Co</sup>Begger Realty Inc<sup>HotWater</sup> <sup>Cegtral</sup> <sup>Cegtral</sup> <sup>Cegtral</sup> <sup>O</sup> Asbury Avenue, Ocean City Call: 609-399-0076 Email to: bah@bergerrealty.com