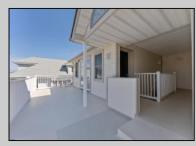

## COMMENTS

Do not miss out on this well maintained, 2nd floor, 3 bedrooms and 2 baths condominium in an intimate 6-unit complex. The property has a spacious open concept living area complimented by a high ceiling, hardwood floors, dining area and kitchen with granite countertops and a center island. Sliders to a fiberglass deck and additional large windows provide this space with tons of natural light. Walking down the hall you will find a full bath shared between 2 roomy bedrooms, and a laundry room with full-size washer/dryer. Located at the end of the hall is the main bedroom with a private bath and large walk-in closet perfect for extra storage or longer stays. At ground level there is a shared garage with two piggyback parking spaces inside and one additional space in the driveway. At the rear of the garage there is a private storage room for bikes, storage, and all of your beach gear. This unit is in easy walking distance to the Convention Center, beach and boardwalk, Wildwood sign and some of the best eateries Wildwood has to offer. Whether you use it as your full-time residence, 2nd home or as an investment property, this home is the perfect choice! 2024 Rentals Booked. Property is being sold fully furnished and equipped.