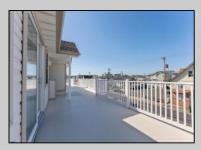

## COMMENTS

Do not miss out on this well maintained, 2nd floor, 3 bedrooms and 2 baths condominium in an intimate 6-unit complex. The property has a spacious open concept living area complimented by a high ceiling, hardwood floors, dining area and kitchen with granite countertops and a center island. Sliders to a fiberglass deck and additional large windows provide this space with tons of natural light. Walking down the hall you will find a full bath shared between 2 roomy bedrooms, and a laundry room with full-size washer/dryer. Located at the end of the hall is the main bedroom with a private bath and large walk-in closet perfect for extra storage or longer stays. At ground level there is a shared garage with two piggyback parking spaces inside and one additional space in the driveway. At the rear of the garage there is a private storage room for bikes, storage, and all of your beach gear. This unit is in easy walking distance to the Convention Center, beach and boardwalk, Wildwood sign and some of the best eateries Wildwood has to offer. Whether you use it as your full-time residence, 2nd home or as an investment property, this home is the perfect choice! 2024 Rentals Booked. Property is being sold fully furnished and equipped.