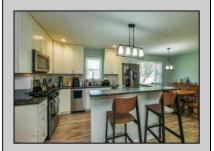

## **COMMENTS**

\*\*NEW LISTING!!\*\* GROWING FAMILY or just need ROOM TO SPREAD OUT? Beautiful 5-bedroom 2 Full Bath RAMBLING RANCH situated in the Heart of EHT! Featuring approx. 2,000 sq feet of Comfortable living space. OPEN FLOOR PLAN providing living/kitchen and dining area all combined and FILLED WITH NATURAL LIGHT. Kitchen with CENTER ISLAND and breakfast bar, STAINLESS STEEL APPLIANCES, GRANITE COUNTER TOPS, tiled back splash and UPGRADED Engineered Laminate Flooring! Fantastic split floor plan provides for a PRIVATE OWNERS SUITE complete with TILED bath, walk in shower and walk in closet. just off the owner\'s suite is an additional Bedroom (no closet) but could also make a perfect nursery or home office! Large front porch, Corner Lot and detached brick garage are some of the added amenities. WILL NOT LAST!