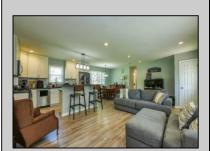

## **COMMENTS**

\*\*NEW LISTING!!\*\* GROWING FAMILY or just need ROOM TO SPREAD OUT? Beautiful 5-bedroom 2 Full Bath RAMBLING RANCH situated in the Heart of EHT! Featuring approx. 2,000 sq feet of Comfortable living space. OPEN FLOOR PLAN providing living/kitchen and dining area all combined and FILLED WITH NATURAL LIGHT. Kitchen with CENTER ISLAND and breakfast bar, STAINLESS STEEL APPLIANCES, GRANITE COUNTER TOPS, tiled back splash and UPGRADED Engineered Laminate Flooring! Fantastic split floor plan provides for a PRIVATE OWNERS SUITE complete with TILED bath, walk in shower and walk in closet. just off the owner\'s suite is an additional Bedroom (no closet) but could also make a perfect nursery or home office! Large front porch, Corner Lot and detached brick garage are some of the added amenities. WILL NOT LAST!