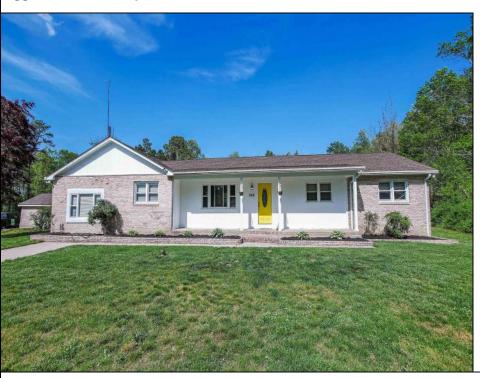

## **COMMENTS**

\*\*NEW LISTING!!\*\* GROWING FAMILY or just need ROOM TO SPREAD OUT? Beautiful 5-bedroom 2 Full Bath RAMBLING RANCH situated in the Heart of EHT! Featuring approx. 2,000 sq feet of Comfortable living space. OPEN FLOOR PLAN providing living/kitchen and dining area all combined and FILLED WITH NATURAL LIGHT. Kitchen with CENTER ISLAND and breakfast bar, STAINLESS STEEL APPLIANCES, GRANITE COUNTER TOPS, tiled back splash and UPGRADED Engineered Laminate Flooring! Fantastic split floor plan provides for a PRIVATE OWNERS SUITE complete with TILED bath, walk in shower and walk in closet. just off the owner\'s suite is an additional Bedroom (no closet) but could also make a perfect nursery or home office! Large front porch, Corner Lot and detached brick garage are some of the added amenities. WILL NOT LAST!