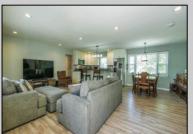

## **COMMENTS**

\*\*NEW LISTING!!\*\* GROWING FAMILY or just need ROOM TO SPREAD OUT? Beautiful 5-bedroom 2 Full Bath RAMBLING RANCH situated in the Heart of EHT! Featuring approx. 2,000 sq feet of Comfortable living space. OPEN FLOOR PLAN providing living/kitchen and dining area all combined and FILLED WITH NATURAL LIGHT. Kitchen with CENTER ISLAND and breakfast bar, STAINLESS STEEL APPLIANCES, GRANITE COUNTER TOPS, tiled back splash and UPGRADED Engineered Laminate Flooring! Fantastic split floor plan provides for a PRIVATE OWNERS SUITE complete with TILED bath, walk in shower and walk in closet. just off the owner\'s suite is an additional Bedroom (no closet) but could also make a perfect nursery or home office! Large front porch, Corner Lot and detached brick garage are some of the added amenities. WILL NOT LAST!