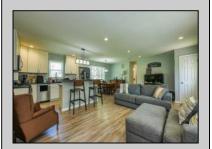

## **COMMENTS**

\*\*NEW LISTING!!\*\* GROWING FAMILY or just need ROOM TO SPREAD OUT? Beautiful 5-bedroom 2 Full Bath RAMBLING RANCH situated in the Heart of EHT! Featuring approx. 2,000 sq feet of Comfortable living space. OPEN FLOOR PLAN providing living/kitchen and dining area all combined and FILLED WITH NATURAL LIGHT. Kitchen with CENTER ISLAND and breakfast bar, STAINLESS STEEL APPLIANCES, GRANITE COUNTER TOPS, tiled back splash and UPGRADED Engineered Laminate Flooring! Fantastic split floor plan provides for a PRIVATE OWNERS SUITE complete with TILED bath, walk in shower and walk in closet. just off the owner\'s suite is an additional Bedroom (no closet) but could also make a perfect nursery or home office! Large front porch, Corner Lot and detached brick garage are some of the added amenities. WILL NOT LAST!