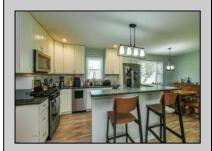

## **COMMENTS**

\*\*NEW LISTING!!\*\* GROWING FAMILY or just need ROOM TO SPREAD OUT? Beautiful 5-bedroom 2 Full Bath RAMBLING RANCH situated in the Heart of EHT! Featuring approx. 2,000 sq feet of Comfortable living space. OPEN FLOOR PLAN providing living/kitchen and dining area all combined and FILLED WITH NATURAL LIGHT. Kitchen with CENTER ISLAND and breakfast bar, STAINLESS STEEL APPLIANCES, GRANITE COUNTER TOPS, tiled back splash and UPGRADED Engineered Laminate Flooring! Fantastic split floor plan provides for a PRIVATE OWNERS SUITE complete with TILED bath, walk in shower and walk in closet. just off the owner\'s suite is an additional Bedroom (no closet) but could also make a perfect nursery or home office! Large front porch, Corner Lot and detached brick garage are some of the added amenities. WILL NOT LAST!