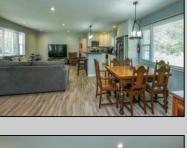

## **COMMENTS**

\*\*NEW LISTING!!\*\* GROWING FAMILY or just need ROOM TO SPREAD OUT? Beautiful 5-bedroom 2 Full Bath RAMBLING RANCH situated in the Heart of EHT! Featuring approx. 2,000 sq feet of Comfortable living space. OPEN FLOOR PLAN providing living/kitchen and dining area all combined and FILLED WITH NATURAL LIGHT. Kitchen with CENTER ISLAND and breakfast bar, STAINLESS STEEL APPLIANCES, GRANITE COUNTER TOPS, tiled back splash and UPGRADED Engineered Laminate Flooring! Fantastic split floor plan provides for a PRIVATE OWNERS SUITE complete with TILED bath, walk in shower and walk in closet. just off the owner\'s suite is an additional Bedroom (no closet) but could also make a perfect nursery or home office! Large front porch, Corner Lot and detached brick garage are some of the added amenities. WILL NOT LAST!