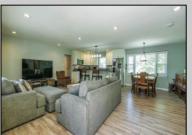

## **COMMENTS**

\*\*NEW LISTING!!\*\* GROWING FAMILY or just need ROOM TO SPREAD OUT? Beautiful 5-bedroom 2 Full Bath RAMBLING RANCH situated in the Heart of EHT! Featuring approx. 2,000 sq feet of Comfortable living space. OPEN FLOOR PLAN providing living/kitchen and dining area all combined and FILLED WITH NATURAL LIGHT. Kitchen with CENTER ISLAND and breakfast bar, STAINLESS STEEL APPLIANCES, GRANITE COUNTER TOPS, tiled back splash and UPGRADED Engineered Laminate Flooring! Fantastic split floor plan provides for a PRIVATE OWNERS SUITE complete with TILED bath, walk in shower and walk in closet. just off the owner\'s suite is an additional Bedroom (no closet) but could also make a perfect nursery or home office! Large front porch, Corner Lot and detached brick garage are some of the added amenities. WILL NOT LAST!