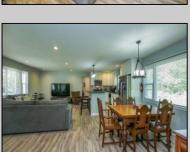

## **COMMENTS**

\*\*NEW LISTING!!\*\* GROWING FAMILY or just need ROOM TO SPREAD OUT? Beautiful 5-bedroom 2 Full Bath RAMBLING RANCH situated in the Heart of EHT! Featuring approx. 2,000 sq feet of Comfortable living space. OPEN FLOOR PLAN providing living/kitchen and dining area all combined and FILLED WITH NATURAL LIGHT. Kitchen with CENTER ISLAND and breakfast bar, STAINLESS STEEL APPLIANCES, GRANITE COUNTER TOPS, tiled back splash and UPGRADED Engineered Laminate Flooring! Fantastic split floor plan provides for a PRIVATE OWNERS SUITE complete with TILED bath, walk in shower and walk in closet. just off the owner\'s suite is an additional Bedroom (no closet) but could also make a perfect nursery or home office! Large front porch, Corner Lot and detached brick garage are some of the added amenities. WILL NOT LAST!