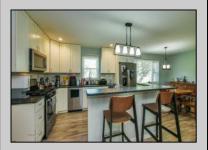

## **COMMENTS**

\*\*NEW LISTING!!\*\* GROWING FAMILY or just need ROOM TO SPREAD OUT? Beautiful 5-bedroom 2 Full Bath RAMBLING RANCH situated in the Heart of EHT! Featuring approx. 2,000 sq feet of Comfortable living space. OPEN FLOOR PLAN providing living/kitchen and dining area all combined and FILLED WITH NATURAL LIGHT. Kitchen with CENTER ISLAND and breakfast bar, STAINLESS STEEL APPLIANCES, GRANITE COUNTER TOPS, tiled back splash and UPGRADED Engineered Laminate Flooring! Fantastic split floor plan provides for a PRIVATE OWNERS SUITE complete with TILED bath, walk in shower and walk in closet. just off the owner\'s suite is an additional Bedroom (no closet) but could also make a perfect nursery or home office! Large front porch, Corner Lot and detached brick garage are some of the added amenities. WILL NOT LAST!