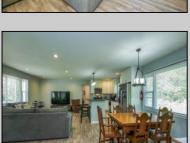

## **COMMENTS**

\*\*NEW LISTING!!\*\* GROWING FAMILY or just need ROOM TO SPREAD OUT? Beautiful 5-bedroom 2 Full Bath RAMBLING RANCH situated in the Heart of EHT! Featuring approx. 2,000 sq feet of Comfortable living space. OPEN FLOOR PLAN providing living/kitchen and dining area all combined and FILLED WITH NATURAL LIGHT. Kitchen with CENTER ISLAND and breakfast bar, STAINLESS STEEL APPLIANCES, GRANITE COUNTER TOPS, tiled back splash and UPGRADED Engineered Laminate Flooring! Fantastic split floor plan provides for a PRIVATE OWNERS SUITE complete with TILED bath, walk in shower and walk in closet. just off the owner\'s suite is an additional Bedroom (no closet) but could also make a perfect nursery or home office! Large front porch, Corner Lot and detached brick garage are some of the added amenities. WILL NOT LAST!