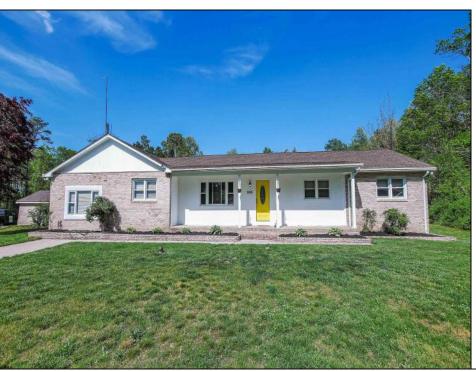

## **COMMENTS**

\*\*NEW LISTING!!\*\* GROWING FAMILY or just need ROOM TO SPREAD OUT? Beautiful 5-bedroom 2 Full Bath RAMBLING RANCH situated in the Heart of EHT! Featuring approx. 2,000 sq feet of Comfortable living space. OPEN FLOOR PLAN providing living/kitchen and dining area all combined and FILLED WITH NATURAL LIGHT. Kitchen with CENTER ISLAND and breakfast bar, STAINLESS STEEL APPLIANCES, GRANITE COUNTER TOPS, tiled back splash and UPGRADED Engineered Laminate Flooring! Fantastic split floor plan provides for a PRIVATE OWNERS SUITE complete with TILED bath, walk in shower and walk in closet. just off the owner\'s suite is an additional Bedroom (no closet) but could also make a perfect nursery or home office! Large front porch, Corner Lot and detached brick garage are some of the added amenities. WILL NOT LAST!

## PROPERTY DETAILS

Exterior Brick Wood Wood Shingle

OutsideFeatures Paved Road Porch

ParkingGarage **Detached Garage** One Car

OtherRooms Dining Area Eat In Kitchen Laundry/Utility Room Primary BR on 1st floor Storage Attic