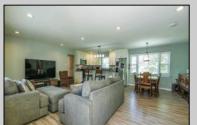

## **COMMENTS**

\*\*NEW LISTING!!\*\* GROWING FAMILY or just need ROOM TO SPREAD OUT? Beautiful 5-bedroom 2 Full Bath RAMBLING RANCH situated in the Heart of EHT! Featuring approx. 2,000 sq feet of Comfortable living space. OPEN FLOOR PLAN providing living/kitchen and dining area all combined and FILLED WITH NATURAL LIGHT. Kitchen with CENTER ISLAND and breakfast bar, STAINLESS STEEL APPLIANCES, GRANITE COUNTER TOPS, tiled back splash and UPGRADED Engineered Laminate Flooring! Fantastic split floor plan provides for a PRIVATE OWNERS SUITE complete with TILED bath, walk in shower and walk in closet. just off the owner\'s suite is an additional Bedroom (no closet) but could also make a perfect nursery or home office! Large front porch, Corner Lot and detached brick garage are some of the added amenities. WILL NOT LAST!