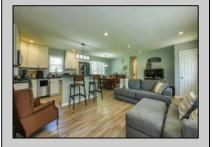

## **COMMENTS**

\*\*NEW LISTING!!\*\* GROWING FAMILY or just need ROOM TO SPREAD OUT? Beautiful 5-bedroom 2 Full Bath RAMBLING RANCH situated in the Heart of EHT! Featuring approx. 2,000 sq feet of Comfortable living space. OPEN FLOOR PLAN providing living/kitchen and dining area all combined and FILLED WITH NATURAL LIGHT. Kitchen with CENTER ISLAND and breakfast bar, STAINLESS STEEL APPLIANCES, GRANITE COUNTER TOPS, tiled back splash and UPGRADED Engineered Laminate Flooring! Fantastic split floor plan provides for a PRIVATE OWNERS SUITE complete with TILED bath, walk in shower and walk in closet. just off the owner\'s suite is an additional Bedroom (no closet) but could also make a perfect nursery or home office! Large front porch, Corner Lot and detached brick garage are some of the added amenities. WILL NOT LAST!