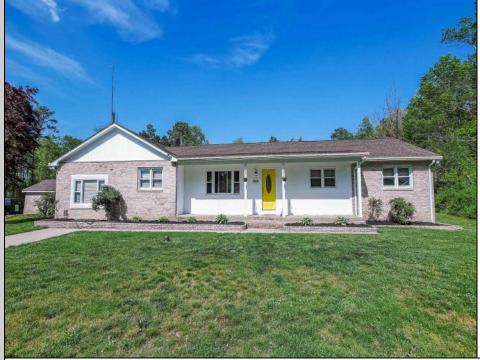

## 308 Franklin Egg Harbor Township, NJ 08234

Asking \$374,900.00

## COMMENTS

\*\*NEW LISTING !!\*\* GROWING FAMILY or just need ROOM TO SPREAD OUT? Beautiful 5-bedroom 2 Full Bath RAMBLING RANCH situated in the Heart of EHT! Featuring approx. 2,000 sq feet of Comfortable living space. OPEN FLOOR PLAN providing living/kitchen and dining area all combined and FILLED WITH NATURAL LIGHT. Kitchen with CENTER ISLAND and breakfast bar, STAINLESS STEEL APPLIANCES, GRANITE COUNTER TOPS, tiled back splash and UPGRADED Engineered Laminate Flooring! Fantastic split floor plan provides for a PRIVATE OWNERS SUITE complete with TILED bath, walk in shower and walk in closet. just off the owner\'s suite is an additional Bedroom (no closet) but could also make a perfect nursery or home office! Large front porch, Corner Lot and detached brick garage are some of the added amenities. WILL NOT LAST!