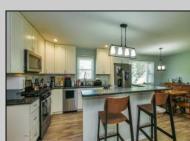

## COMMENTS

\*\*NEW LISTING !!\*\* GROWING FAMILY or just need ROOM TO SPREAD OUT? Beautiful 5-bedroom 2 Full Bath RAMBLING RANCH situated in the Heart of EHT! Featuring approx. 2,000 sq feet of Comfortable living space. OPEN FLOOR PLAN providing living/kitchen and dining area all combined and FILLED WITH NATURAL LIGHT. Kitchen with CENTER ISLAND and breakfast bar, STAINLESS STEEL APPLIANCES, GRANITE COUNTER TOPS, tiled back splash and UPGRADED Engineered Laminate Flooring! Fantastic split floor plan provides for a PRIVATE OWNERS SUITE complete with TILED bath, walk in shower and walk in closet. just off the owner\'s suite is an additional Bedroom (no closet) but could also make a perfect nursery or home office! Large front porch, Corner Lot and detached brick garage are some of the added amenities. WILL NOT LAST!