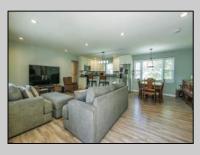

## COMMENTS

\*\*NEW LISTING !!\*\* GROWING FAMILY or just need ROOM TO SPREAD OUT? Beautiful 5-bedroom 2 Full Bath RAMBLING RANCH situated in the Heart of EHT! Featuring approx. 2,000 sq feet of Comfortable living space. OPEN FLOOR PLAN providing living/kitchen and dining area all combined and FILLED WITH NATURAL LIGHT. Kitchen with CENTER ISLAND and breakfast bar, STAINLESS STEEL APPLIANCES, GRANITE COUNTER TOPS, tiled back splash and UPGRADED Engineered Laminate Flooring! Fantastic split floor plan provides for a PRIVATE OWNERS SUITE complete with TILED bath, walk in shower and walk in closet. just off the owner\'s suite is an additional Bedroom (no closet) but could also make a perfect nursery or home office! Large front porch, Corner Lot and detached brick garage are some of the added amenities. WILL NOT LAST!