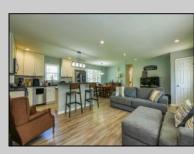

## COMMENTS

\*\*NEW LISTING !!\*\* GROWING FAMILY or just need ROOM TO SPREAD OUT? Beautiful 5-bedroom 2 Full Bath RAMBLING RANCH situated in the Heart of EHT! Featuring approx. 2,000 sq feet of Comfortable living space. OPEN FLOOR PLAN providing living/kitchen and dining area all combined and FILLED WITH NATURAL LIGHT. Kitchen with CENTER ISLAND and breakfast bar, STAINLESS STEEL APPLIANCES, GRANITE COUNTER TOPS, tiled back splash and UPGRADED Engineered Laminate Flooring! Fantastic split floor plan provides for a PRIVATE OWNERS SUITE complete with TILED bath, walk in shower and walk in closet. just off the owner\'s suite is an additional Bedroom (no closet) but could also make a perfect nursery or home office! Large front porch, Corner Lot and detached brick garage are some of the added amenities. WILL NOT LAST!