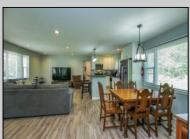

## COMMENTS

\*\*NEW LISTING !!\*\* GROWING FAMILY or just need ROOM TO SPREAD OUT? Beautiful 5-bedroom 2 Full Bath RAMBLING RANCH situated in the Heart of EHT! Featuring approx. 2,000 sq feet of Comfortable living space. OPEN FLOOR PLAN providing living/kitchen and dining area all combined and FILLED WITH NATURAL LIGHT. Kitchen with CENTER ISLAND and breakfast bar, STAINLESS STEEL APPLIANCES, GRANITE COUNTER TOPS, tiled back splash and UPGRADED Engineered Laminate Flooring! Fantastic split floor plan provides for a PRIVATE OWNERS SUITE complete with TILED bath, walk in shower and walk in closet. just off the owner\'s suite is an additional Bedroom (no closet) but could also make a perfect nursery or home office! Large front porch, Corner Lot and detached brick garage are some of the added amenities. WILL NOT LAST!