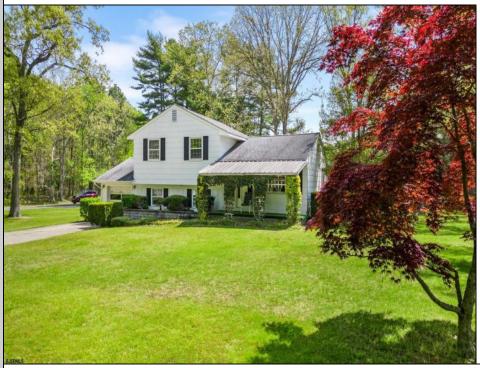

## 59 Jimmie Leeds Road Galloway Township, NJ 08205

Asking \$399,900.00

## COMMENTS

This SPLIT style home offers endless potential on a 1.26 acre lot. Situated between Jimmie Leeds and Great Creek Rd with access from both roadways. The home sits right in the middle of the property with 3 bedrooms, 2 full baths, laundry room, covered front porch, attached garage and a bright Florida room. Close to everything: Parkway, hospital, Stockton University, area shopping and more. What sets this property apart is its unique zoning, allowing for either PROFESSIONAL or RESIDENTIAL use. Don't miss the opportunity to explore this exceptional Galloway property. Schedule a private showing today and experience the possibilities.