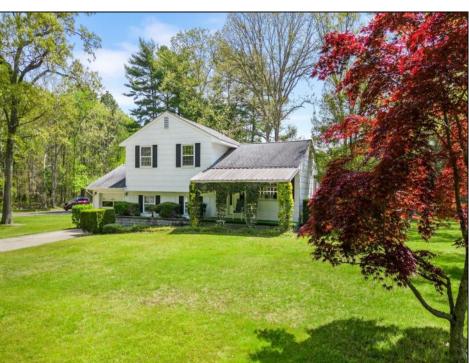

## **COMMENTS**

This SPLIT style home offers endless potential on a 1.26 acre lot. Situated between Jimmie Leeds and Great Creek Rd with access from both roadways. The home sits right in the middle of the property with 3 bedrooms, 2 full baths, laundry room, covered front porch, attached garage and a bright Florida room. Close to everything: Parkway, hospital, Stockton University, area shopping and more. What sets this property apart is its unique zoning, allowing for either PROFESSIONAL or RESIDENTIAL use. Don\'t miss the opportunity to explore this exceptional Galloway property. Schedule a private showing today and experience the possibilities.