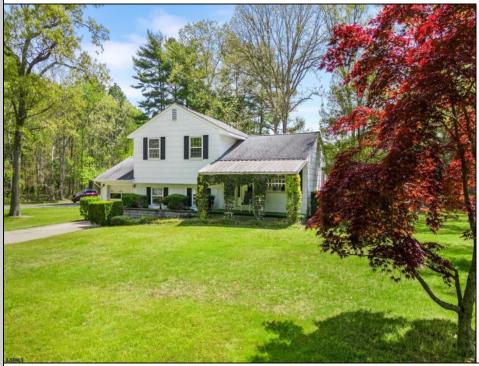

## COMMENTS

This SPLIT style home offers endless potential on a 1.26 acre lot. Situated between Jimmie Leeds and Great Creek Rd with access from both roadways. The home sits right in the middle of the property with 3 bedrooms, 2 full baths, laundry room, covered front porch, attached garage and a bright Florida room. Close to everything: Parkway, hospital, Stockton University, area shopping and more. What sets this property apart is its unique zoning, allowing for either PROFESSIONAL or RESIDENTIAL use. Don't miss the opportunity to explore this exceptional Galloway property. Schedule a private showing today and experience the possibilities.