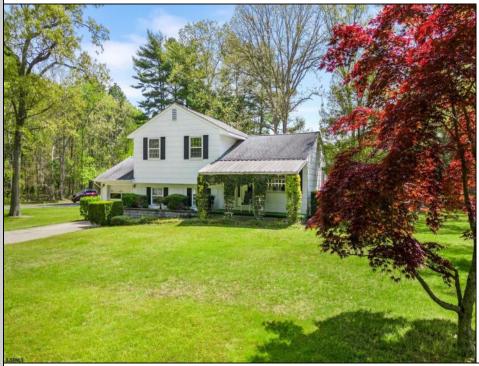

## 59 Jimmie Leeds Road Galloway Township, NJ 08205

Asking \$399,900.00

## COMMENTS

This SPLIT style home offers endless potential on a 1.26 acre lot. Situated between Jimmie Leeds and Great Creek Rd with access from both roadways. The home sits right in the middle of the property with 3 bedrooms, 2 full baths, laundry room, covered front porch, attached garage and a bright Florida room. Close to everything: Parkway, hospital, Stockton University, area shopping and more. What sets this property apart is its unique zoning, allowing for either PROFESSIONAL or RESIDENTIAL use. Don't miss the opportunity to explore this exceptional Galloway property. Schedule a private showing today and experience the possibilities.