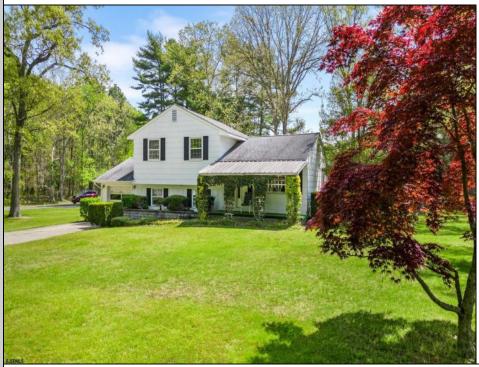

## 59 Jimmie Leeds Road Galloway Township, NJ 08205

Asking \$399,900.00

## COMMENTS

This SPLIT style home offers endless potential on a 1.26 acre lot. Situated between Jimmie Leeds and Great Creek Rd with access from both roadways. The home sits right in the middle of the property with 3 bedrooms, 2 full baths, laundry room, covered front porch, attached garage and a bright Florida room. Close to everything: Parkway, hospital, Stockton University, area shopping and more. What sets this property apart is its unique zoning, allowing for either PROFESSIONAL or RESIDENTIAL use. Don't miss the opportunity to explore this exceptional Galloway property. Schedule a private showing today and experience the possibilities.