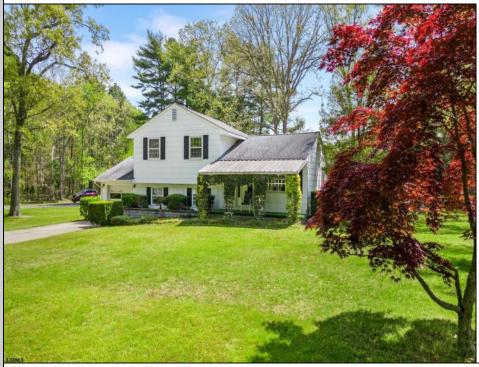

## 59 Jimmie Leeds Road Galloway Township, NJ 08205

Asking \$399,900.00

## COMMENTS

This SPLIT style home offers endless potential on a 1.26 acre lot. Situated between Jimmie Leeds and Great Creek Rd with access from both roadways. The home sits right in the middle of the property with 3 bedrooms, 2 full baths, laundry room, covered front porch, attached garage and a bright Florida room. Close to everything: Parkway, hospital, Stockton University, area shopping and more. What sets this property apart is its unique zoning, allowing for either PROFESSIONAL or RESIDENTIAL use. Don't miss the opportunity to explore this exceptional Galloway property. Schedule a private showing today and experience the possibilities.