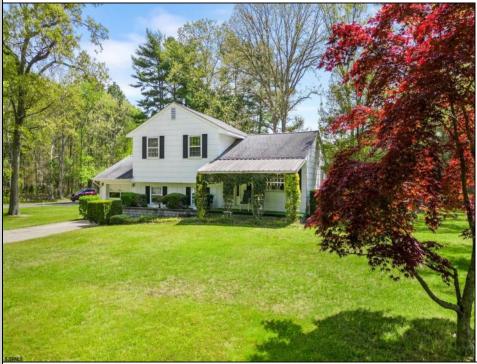

## 59 Jimmie Leeds Road Galloway Township, NJ 08205

Asking \$399,900.00

## COMMENTS

This SPLIT style home offers endless potential on a 1.26 acre lot. Situated between Jimmie Leeds and Great Creek Rd with access from both roadways. The home sits right in the middle of the property with 3 bedrooms, 2 full baths, laundry room, covered front porch, attached garage and a bright Florida room. Close to everything: Parkway, hospital, Stockton University, area shopping and more. What sets this property apart is its unique zoning, allowing for either PROFESSIONAL or RESIDENTIAL use. Don't miss the opportunity to explore this exceptional Galloway property. Schedule a private showing today and experience the possibilities.