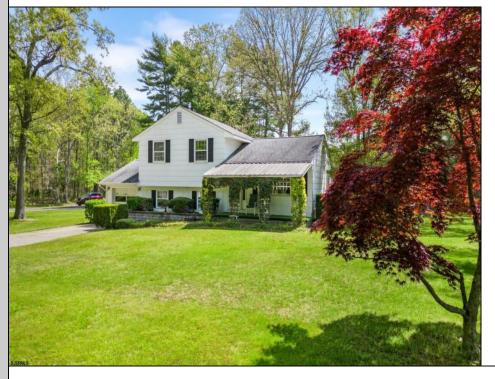

## **COMMENTS**

This SPLIT style home offers endless potential on a 1.26 acre lot. Situated between Jimmie Leeds and Great Creek Rd with access from both roadways. The home sits right in the middle of the property with 3 bedrooms, 2 full baths, laundry room, covered front porch, attached garage and a bright Florida room. Close to everything: Parkway, hospital, Stockton University, area shopping and more. What sets this property apart is its unique zoning, allowing for either PROFESSIONAL or RESIDENTIAL use. Don\'t miss the opportunity to explore this exceptional Galloway property. Schedule a private showing today and experience the possibilities.