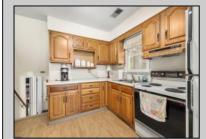

## COMMENTS

This SPLIT style home offers endless potential on a 1.26 acre lot. Situated between Jimmie Leeds and Great Creek Rd with access from both roadways. The home sits right in the middle of the property with 3 bedrooms, 2 full baths, laundry room, covered front porch, attached garage and a bright Florida room. Close to everything: Parkway, hospital, Stockton University, area shopping and more. What sets this property apart is its unique zoning, allowing for either PROFESSIONAL or RESIDENTIAL use. Don\'t miss the opportunity to explore this exceptional Galloway property. Schedule a private showing today and experience the possibilities.

Water

Well

| ParkingGarage   |
|-----------------|
| Attached Garage |
| One Car         |

OtherRooms Florida Room

**PROPERTY DETAILS** AppliancesIncluded Basement Electric Stove Crawl Space Refrigerator

Heating Baseboard Heat Pump HotWater Electric