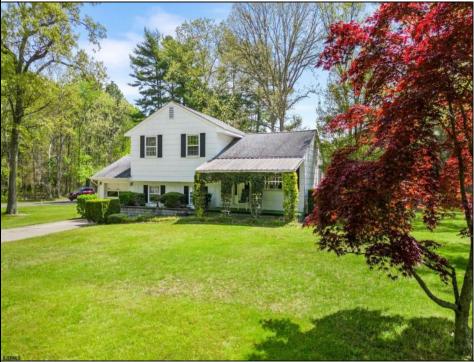

## 59 Jimmie Leeds Road Galloway Township, NJ 08205

Asking \$399,900.00

## COMMENTS

This SPLIT style home offers endless potential on a 1.26 acre lot. Situated between Jimmie Leeds and Great Creek Rd with access from both roadways. The home sits right in the middle of the property with 3 bedrooms, 2 full baths, laundry room, covered front porch, attached garage and a bright Florida room. Close to everything: Parkway, hospital, Stockton University, area shopping and more. What sets this property apart is its unique zoning, allowing for either PROFESSIONAL or RESIDENTIAL use. Don\'t miss the opportunity to explore this exceptional Galloway property. Schedule a private showing today and experience the possibilities.