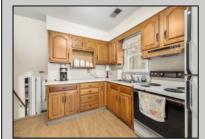

## COMMENTS

This SPLIT style home offers endless potential on a 1.26 acre lot. Situated between Jimmie Leeds and Great Creek Rd with access from both roadways. The home sits right in the middle of the property with 3 bedrooms, 2 full baths, laundry room, covered front porch, attached garage and a bright Florida room. Close to everything: Parkway, hospital, Stockton University, area shopping and more. What sets this property apart is its unique zoning, allowing for either PROFESSIONAL or RESIDENTIAL use. Don\'t miss the opportunity to explore this exceptional Galloway property. Schedule a private showing today and experience the possibilities.

| ParkingGarage   |
|-----------------|
| Attached Garage |
| One Car         |

Heating

Baseboard

Heat Pump

OtherRooms Florida Room

HotWater

Electric

**PROPERTY DETAILS** AppliancesIncluded Basement Electric Stove Refrigerator