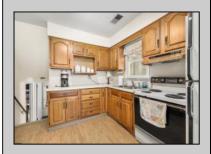

## **COMMENTS**

This SPLIT style home offers endless potential on a 1.26 acre lot. Situated between Jimmie Leeds and Great Creek Rd with access from both roadways. The home sits right in the middle of the property with 3 bedrooms, 2 full baths, laundry room, covered front porch, attached garage and a bright Florida room. Close to everything: Parkway, hospital, Stockton University, area shopping and more. What sets this property apart is its unique zoning, allowing for either PROFESSIONAL or RESIDENTIAL use. Don\'t miss the opportunity to explore this exceptional Galloway property. Schedule a private showing today and experience the possibilities. PROPERTY DETAILS

Well

|      | I NOI ENTI DETAILS              |                            |                                                      |                         |
|------|---------------------------------|----------------------------|------------------------------------------------------|-------------------------|
|      | ingGarage<br>ched Garage<br>Car | OtherRooms<br>Florida Room | AppliancesIncluded<br>Electric Stove<br>Refrigerator | Basement<br>Crawl Space |
| Heat | ing                             | HotWater                   | Water                                                | Sewer                   |