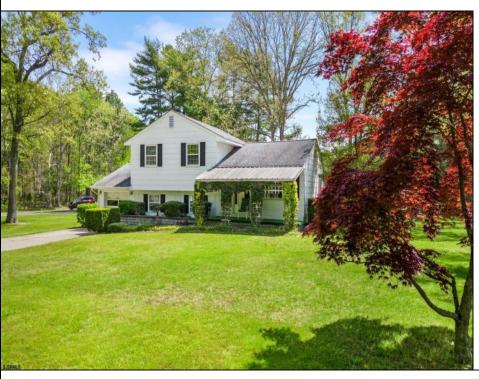

## **COMMENTS**

This SPLIT style home offers endless potential on a 1.26 acre lot. Situated between Jimmie Leeds and Great Creek Rd with access from both roadways. The home sits right in the middle of the property with 3 bedrooms, 2 full baths, laundry room, covered front porch, attached garage and a bright Florida room. Close to everything: Parkway, hospital, Stockton University, area shopping and more. What sets this property apart is its unique zoning, allowing for either PROFESSIONAL or RESIDENTIAL use. Don\'t miss the opportunity to explore this exceptional Galloway property. Schedule a private showing today and experience the possibilities. PROPERTY DETAILS