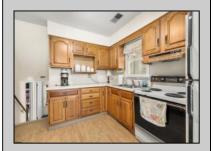

## **COMMENTS**

This SPLIT style home offers endless potential on a 1.26 acre lot. Situated between Jimmie Leeds and Great Creek Rd with access from both roadways. The home sits right in the middle of the property with 3 bedrooms, 2 full baths, laundry room, covered front porch, attached garage and a bright Florida room. Close to everything: Parkway, hospital, Stockton University, area shopping and more. What sets this property apart is its unique zoning, allowing for either PROFESSIONAL or RESIDENTIAL use. Don\'t miss the opportunity to explore this exceptional Galloway property. Schedule a private showing today and experience the possibilities.

PROPERTY DETAILS

ParkingGarage OtherRooms AppliancesIncluded Basement
Attached Garage Florida Room Electric Stove Crawl Space
One Car Refrigerator

Heating HotWater Water Sewer Baseboard Electric Well Septic Heat Pump