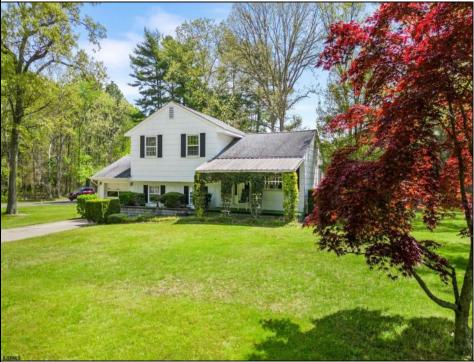

## 59 Jimmie Leeds Road Galloway Township, NJ 08205

Asking \$399,900.00

## COMMENTS

This SPLIT style home offers endless potential on a 1.26 acre lot. Situated between Jimmie Leeds and Great Creek Rd with access from both roadways. The home sits right in the middle of the property with 3 bedrooms, 2 full baths, laundry room, covered front porch, attached garage and a bright Florida room. Close to everything: Parkway, hospital, Stockton University, area shopping and more. What sets this property apart is its unique zoning, allowing for either PROFESSIONAL or RESIDENTIAL use. Don't miss the opportunity to explore this exceptional Galloway property. Schedule a private showing today and experience the possibilities.