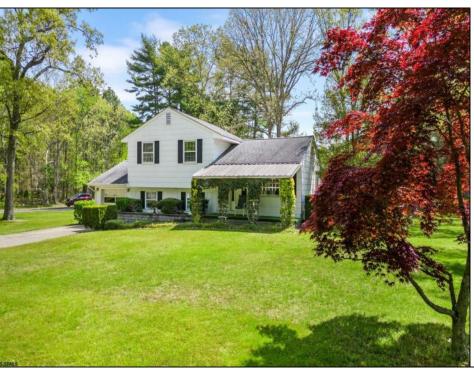

## **COMMENTS**

This SPLIT style home offers endless potential on a 1.26 acre lot. Situated between Jimmie Leeds and Great Creek Rd with access from both roadways. The home sits right in the middle of the property with 3 bedrooms, 2 full baths, laundry room, covered front porch, attached garage and a bright Florida room. Close to everything: Parkway, hospital, Stockton University, area shopping and more. What sets this property apart is its unique zoning, allowing for either PROFESSIONAL or RESIDENTIAL use. Don\'t miss the opportunity to explore this exceptional Galloway property. Schedule a private showing today and experience the possibilities.