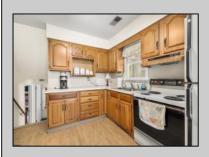

## **COMMENTS**

This SPLIT style home offers endless potential on a 1.26 acre lot. Situated between Jimmie Leeds and Great Creek Rd with access from both roadways. The home sits right in the middle of the property with 3 bedrooms, 2 full baths, laundry room, covered front porch, attached garage and a bright Florida room. Close to everything: Parkway, hospital, Stockton University, area shopping and more. What sets this property apart is its unique zoning, allowing for either PROFESSIONAL or RESIDENTIAL use. Don\'t miss the opportunity to explore this exceptional Galloway property. Schedule a private showing today and experience the possibilities.

|                 | PROPERTY DETAILS |                    |             |
|-----------------|------------------|--------------------|-------------|
| ParkingGarage   | OtherRooms       | AppliancesIncluded | Basement    |
| Attached Garage | Florida Room     | Electric Stove     | Crawl Space |
| One Car         |                  | Refrigerator       |             |