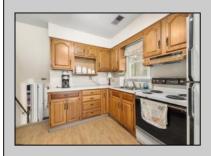

## **COMMENTS**

This SPLIT style home offers endless potential on a 1.26 acre lot. Situated between Jimmie Leeds and Great Creek Rd with access from both roadways. The home sits right in the middle of the property with 3 bedrooms, 2 full baths, laundry room, covered front porch, attached garage and a bright Florida room. Close to everything: Parkway, hospital, Stockton University, area shopping and more. What sets this property apart is its unique zoning, allowing for either PROFESSIONAL or RESIDENTIAL use. Don\'t miss the opportunity to explore this exceptional Galloway property. Schedule a private showing today and experience the possibilities.

| PROPERTY DETAILS                            |                            |                                                      |                         |
|---------------------------------------------|----------------------------|------------------------------------------------------|-------------------------|
| ParkingGarage<br>Attached Garage<br>One Car | OtherRooms<br>Florida Room | AppliancesIncluded<br>Electric Stove<br>Refrigerator | Basement<br>Crawl Space |