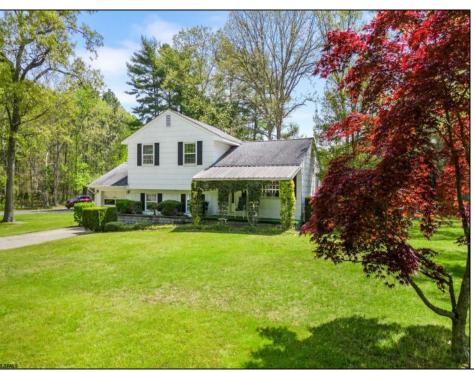

## **COMMENTS**

This SPLIT style home offers endless potential on a 1.26 acre lot. Situated between Jimmie Leeds and Great Creek Rd with access from both roadways. The home sits right in the middle of the property with 3 bedrooms, 2 full baths, laundry room, covered front porch, attached garage and a bright Florida room. Close to everything: Parkway, hospital, Stockton University, area shopping and more. What sets this property apart is its unique zoning, allowing for either PROFESSIONAL or RESIDENTIAL use. Don\'t miss the opportunity to explore this exceptional Galloway property. Schedule a private showing today and experience the possibilities.