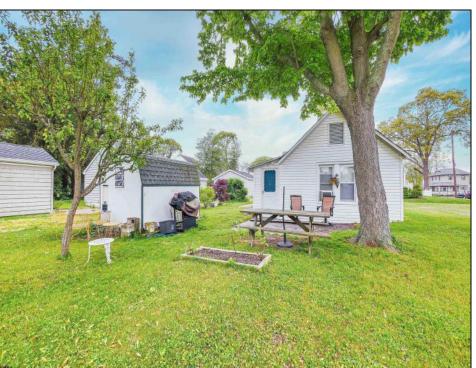

## **COMMENTS**

Location, Location - This home has a large yard fronting on the bike path (1st Street), with the house and parking along Stretch\'s Alley. Walking distance to all that Somers Point has to offer. This home has 3 bedrooms, 1 full bath, eat-in kitchen and large laundry room. Plus an enclosed porch and storage shed. The roof is about 5 years old, water heater 5 years old, and most of the windows have been replaced with insulated vinyl windows.

PROPERTY DETAILS

| Exterior                                                                        | OutsideFeatures Porch Enclosed Shed | ParkingGarage    | OtherRooms                           |
|---------------------------------------------------------------------------------|-------------------------------------|------------------|--------------------------------------|
| Vinyl                                                                           |                                     | None             | Eat In Kitchen                       |
| AppliancesIncluded<br>Dryer<br>Gas Stove<br>Microwave<br>Refrigerator<br>Washer | AlsoIncluded<br>Blinds              | Basement<br>Slab | Heating<br>Forced Air<br>Gas-Natural |