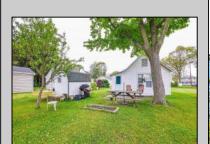

## **COMMENTS**

Location, Location - This home has a large yard fronting on the bike path (1st Street), with the house and parking along Stretch\'s Alley. Walking distance to all that Somers Point has to offer. This home has 3 bedrooms, 1 full bath, eat-in kitchen and large laundry room. Plus an enclosed porch and storage shed. The roof is about 5 years old, water heater 5 years old, and most of the windows have been replaced with insulated vinyl windows.

PROPERTY DETAILS

| Exterior                                                                        | OutsideFeatures Porch Enclosed Shed | ParkingGarage    | OtherRooms                           |
|---------------------------------------------------------------------------------|-------------------------------------|------------------|--------------------------------------|
| Vinyl                                                                           |                                     | None             | Eat In Kitchen                       |
| AppliancesIncluded<br>Dryer<br>Gas Stove<br>Microwave<br>Refrigerator<br>Washer | AlsoIncluded<br>Blinds              | Basement<br>Slab | Heating<br>Forced Air<br>Gas-Natural |