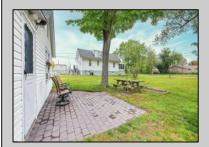

## **COMMENTS**

Location, Location - This home has a large yard fronting on the bike path (1st Street), with the house and parking along Stretch\'s Alley. Walking distance to all that Somers Point has to offer. This home has 3 bedrooms, 1 full bath, eat-in kitchen and large laundry room. Plus an enclosed porch and storage shed. The roof is about 5 years old, water heater 5 years old, and most of the windows have been replaced with insulated vinyl windows.

PROPERTY DETAILS

| Exterior                                                                        | OutsideFeatures Porch Enclosed Shed | ParkingGarage    | OtherRooms                           |
|---------------------------------------------------------------------------------|-------------------------------------|------------------|--------------------------------------|
| Vinyl                                                                           |                                     | None             | Eat In Kitchen                       |
| AppliancesIncluded<br>Dryer<br>Gas Stove<br>Microwave<br>Refrigerator<br>Washer | AlsoIncluded<br>Blinds              | Basement<br>Slab | Heating<br>Forced Air<br>Gas-Natural |