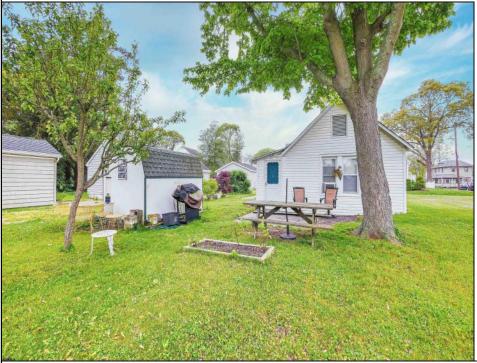

## COMMENTS

Location, Location, Location - This home has a large yard fronting on the bike path (1st Street), with the house and parking along Stretch's Alley. Walking distance to all that Somers Point has to offer. This home has 3 bedrooms, 1 full bath, eat-in kitchen and large laundry room. Plus an enclosed porch and storage shed. The roof is about 5 years old, water heater 5 years old, and most of the windows have been replaced with insulated vinyl windows.

| PROPERTY DETAILS                                                                |                                                                                                  |                       |                                      |
|---------------------------------------------------------------------------------|--------------------------------------------------------------------------------------------------|-----------------------|--------------------------------------|
| Exterior<br>Vinyl                                                               | OutsideFeatures<br>Porch Enclosed<br>Shed                                                        | ParkingGarage<br>None | OtherRooms<br>Eat In Kitchen         |
| AppliancesIncluded<br>Dryer<br>Gas Stove<br>Microwave<br>Refrigerator<br>Washer | AlsoIncluded<br>Blinds                                                                           | Basement<br>Slab      | Heating<br>Forced Air<br>Gas-Natural |
| Cooling                                                                         | HotWater Water Sewer<br>Electric Public Public Sewer<br>Ask for Sara Varani<br>Berger Realty Inc |                       |                                      |
|                                                                                 | 3160 Asbury Avenue, Ocean City<br>Call: 609-399-0076<br>Email to: sev@bergerrealty.com           |                       |                                      |