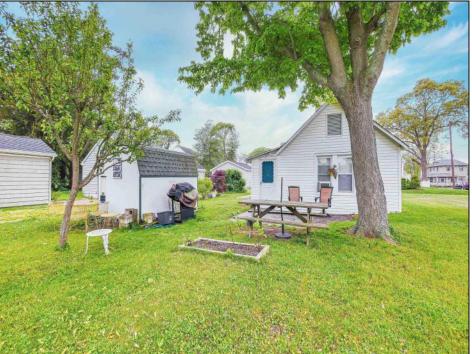

## **COMMENTS**

Location, Location, Location - This home has a large yard fronting on the bike path (1st Street), with the house and parking along Stretch\'s Alley. Walking distance to all that Somers Point has to offer. This home has 3 bedrooms, 1 full bath, eat-in kitchen and large laundry room. Plus an enclosed porch and storage shed. The roof is about 5 years old, water heater 5 years old, and most of the windows have been replaced with insulated vinyl windows.