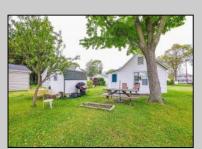

## **COMMENTS**

Location, Location, Location - This home has a large yard fronting on the bike path (1st Street), with the house and parking along Stretch\'s Alley. Walking distance to all that Somers Point has to offer. This home has 3 bedrooms, 1 full bath, eat-in kitchen and large laundry room. Plus an enclosed porch and storage shed. The roof is about 5 years old, water heater 5 years old, and most of the windows have been replaced with insulated vinyl windows.

| PROPERTY DETAILS  |                                           |                       |                              |
|-------------------|-------------------------------------------|-----------------------|------------------------------|
| Exterior<br>Vinyl | OutsideFeatures<br>Porch Enclosed<br>Shed | ParkingGarage<br>None | OtherRooms<br>Eat In Kitchen |