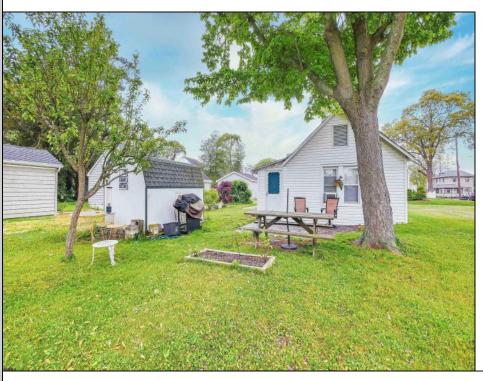

## **COMMENTS**

Location, Location, Location - This home has a large yard fronting on the bike path (1st Street), with the house and parking along Stretch\'s Alley. Walking distance to all that Somers Point has to offer. This home has 3 bedrooms, 1 full bath, eat-in kitchen and large laundry room. Plus an enclosed porch and storage shed. The roof is about 5 years old, water heater 5 years old, and most of the windows have been replaced with insulated vinyl windows.

| PROPERTY DETAILS  |                                           |                       |                              |
|-------------------|-------------------------------------------|-----------------------|------------------------------|
| Exterior<br>Vinyl | OutsideFeatures<br>Porch Enclosed<br>Shed | ParkingGarage<br>None | OtherRooms<br>Eat In Kitchen |