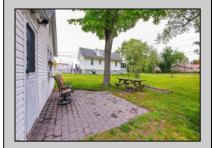

## **COMMENTS**

Location, Location, Location - This home has a large yard fronting on the bike path (1st Street), with the house and parking along Stretch\'s Alley. Walking distance to all that Somers Point has to offer. This home has 3 bedrooms, 1 full bath, eat-in kitchen and large laundry room. Plus an enclosed porch and storage shed. The roof is about 5 years old, water heater 5 years old, and most of the windows have been replaced with insulated vinyl windows.

| PROPERTY DETAILS  |                                           |                       |                              |
|-------------------|-------------------------------------------|-----------------------|------------------------------|
| Exterior<br>Vinyl | OutsideFeatures<br>Porch Enclosed<br>Shed | ParkingGarage<br>None | OtherRooms<br>Eat In Kitchen |