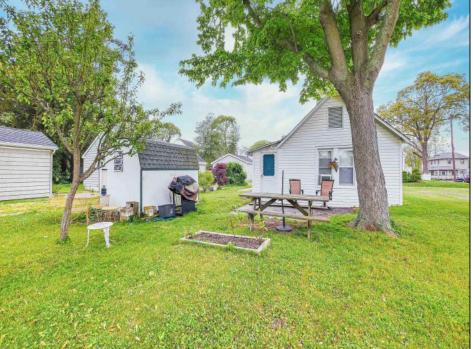

## **COMMENTS**

Location, Location, Location - This home has a large yard fronting on the bike path (1st Street), with the house and parking along Stretch\'s Alley. Walking distance to all that Somers Point has to offer. This home has 3 bedrooms, 1 full bath, eat-in kitchen and large laundry room. Plus an enclosed porch and storage shed. The roof is about 5 years old, water heater 5 years old, and most of the windows have been replaced with insulated vinyl windows. **PROPERTY DETAILS** 