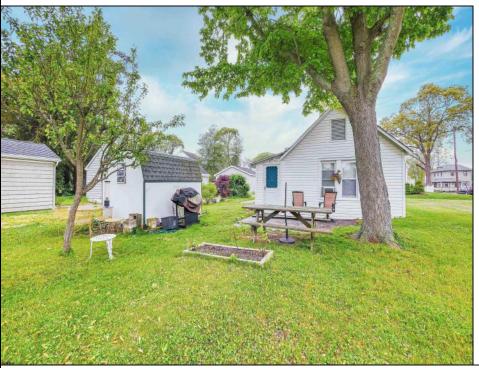

## **COMMENTS**

Location, Location, Location - This home has a large yard fronting on the bike path (1st Street), with the house and parking along Stretch\'s Alley. Walking distance to all that Somers Point has to offer. This home has 3 bedrooms, 1 full bath, eat-in kitchen and large laundry room. Plus an enclosed porch and storage shed. The roof is about 5 years old, water heater 5 years old, and most of the windows have been replaced with insulated vinyl windows.