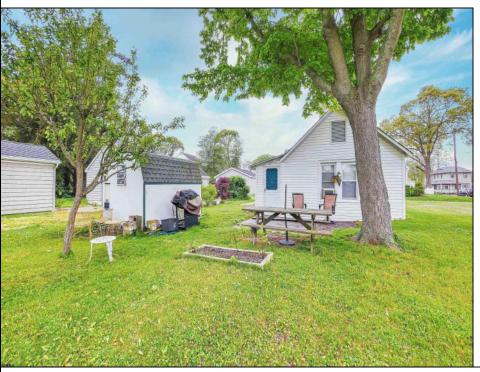

## **COMMENTS**

Location, Location, Location - This home has a large yard fronting on the bike path (1st Street), with the house and parking along Stretch\'s Alley. Walking distance to all that Somers Point has to offer. This home has 3 bedrooms, 1 full bath, eat-in kitchen and large laundry room. Plus an enclosed porch and storage shed. The roof is about 5 years old, water heater 5 years old, and most of the windows have been replaced with insulated vinyl windows.

PROPERTY DETAILS

| Exterior                                              | OutsideFeatures Porch Enclosed Shed | ParkingGarage    | OtherRooms                           |
|-------------------------------------------------------|-------------------------------------|------------------|--------------------------------------|
| Vinyl                                                 |                                     | None             | Eat In Kitchen                       |
| AppliancesIncluded<br>Dryer<br>Gas Stove<br>Microwave | AlsoIncluded<br>Blinds              | Basement<br>Slab | Heating<br>Forced Air<br>Gas-Natural |