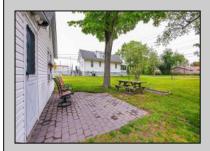

## **COMMENTS**

Location, Location, Location - This home has a large yard fronting on the bike path (1st Street), with the house and parking along Stretch\'s Alley. Walking distance to all that Somers Point has to offer. This home has 3 bedrooms, 1 full bath, eat-in kitchen and large laundry room. Plus an enclosed porch and storage shed. The roof is about 5 years old, water heater 5 years old, and most of the windows have been replaced with insulated vinyl windows.