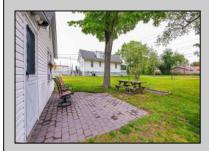

## **COMMENTS**

Location, Location, Location - This home has a large yard fronting on the bike path (1st Street), with the house and parking along Stretch\'s Alley. Walking distance to all that Somers Point has to offer. This home has 3 bedrooms, 1 full bath, eat-in kitchen and large laundry room. Plus an enclosed porch and storage shed. The roof is about 5 years old, water heater 5 years old, and most of the windows have been replaced with insulated vinyl windows.

| PROPERTY DETAILS  |                                           |                       |                              |
|-------------------|-------------------------------------------|-----------------------|------------------------------|
| Exterior<br>Vinyl | OutsideFeatures<br>Porch Enclosed<br>Shed | ParkingGarage<br>None | OtherRooms<br>Eat In Kitchen |