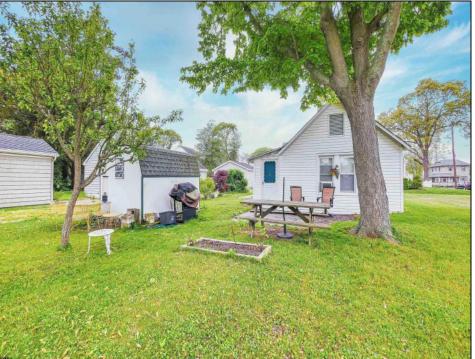

## **COMMENTS**

Location, Location, Location - This home has a large yard fronting on the bike path (1st Street), with the house and parking along Stretch\'s Alley. Walking distance to all that Somers Point has to offer. This home has 3 bedrooms, 1 full bath, eat-in kitchen and large laundry room. Plus an enclosed porch and storage shed. The roof is about 5 years old, water heater 5 years old, and most of the windows have been replaced with insulated vinyl windows.

| PROPERTY DETAILS  |                                           |                       |                              |
|-------------------|-------------------------------------------|-----------------------|------------------------------|
| Exterior<br>Vinyl | OutsideFeatures<br>Porch Enclosed<br>Shed | ParkingGarage<br>None | OtherRooms<br>Eat In Kitchen |