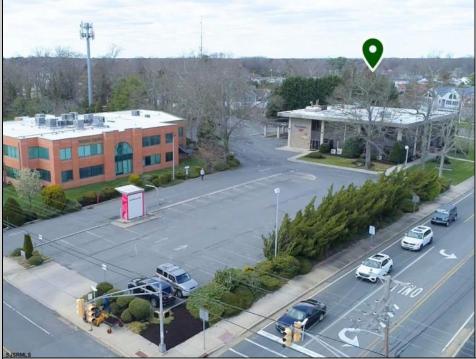

## 1501 TILTON RD Northfield, NJ 08225

Asking \$4,500,000.00

## COMMENTS

Prime Opportunity in Northfield! Seize the moment with this exceptional property, strategically positioned in the heart of Northfield\'s business district. Extensive corner location, 15,713 square foot 3 story building. Currently occupied by 1 prominent businesse - Title Company of Jersey. Former tenant Bank of America moved out from the ground floor location which is offered for lease. Located in a high visibility area with bustling daily traffic, this property is primed for success. The building has 3 stories including the basement - each level has expansive office areas, meeting rooms, kitchen, bathrooms and each level is equipped with a vault totaling 3 on premises. The building also has an elevator. Zoned for business professional, this space accommodates offices, medical facilities, and more. For inquiries regarding alternative uses, please consult the City of Northfield zoning department. Ample of parking space can accommodate any type of business. Don\'t miss out on this prime opportunity! Contact us today to secure your foothold in this cornerstone Northfield location.