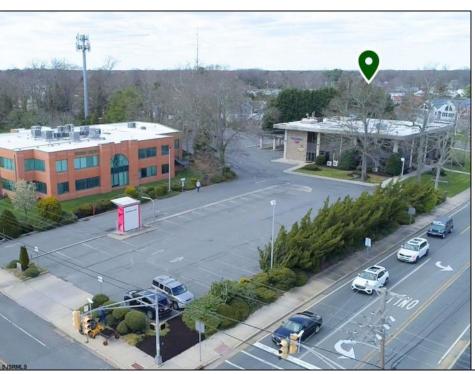

## **COMMENTS**

Prime Opportunity in Northfield! Seize the moment with this exceptional property, strategically positioned in the heart of Northfield\'s business district. Extensive corner location, 15,713 square foot 3 story building. Currently occupied by 2 prominent businesses - Title Company of Jersey and Bank of America. Bank of America is set to move by September 2024. Located in a high visibility area with bustling daily traffic, this property is primed for success. The building has 3 stories including the basement - each level has expansive office areas, meeting rooms, kitchen, bathrooms and each level is equipped with a vault totaling 3 on premises. The building also has an elevator. Zoned for business professional, this space accommodates offices, medical facilities, and more. For inquiries regarding alternative uses, please consult the City of Northfield zoning department. Ample of parking space can accommodate any type of business. Don\'t miss out on this prime opportunity! Contact us today to secure your foothold in this cornerstone Northfield location.