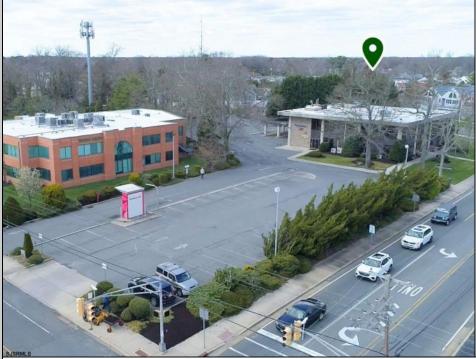

## COMMENTS

Prime Opportunity in Northfield! Seize the moment with this exceptional property, strategically positioned in the heart of Northfield\'s business district. Extensive corner location, 15,713 square foot 3 story building. Currently occupied by 2 prominent businesses - Title Company of Jersey and Bank of America. Bank of America is set to move by September 2024. Located in a high visibility area with bustling daily traffic, this property is primed for success. The building has 3 stories including the basement - each level has expansive office areas, meeting rooms, kitchen, bathrooms and each level is equipped with a vault totaling 3 on premises. The building also has an elevator. Zoned for business professional, this space accommodates offices, medical facilities, and more. For inquiries regarding alternative uses, please consult the City of Northfield zoning department. Ample of parking space can accommodate any type of business. Don/'t miss out on this prime opportunity! Contact us today to secure your foothold in this cornerstone Northfield location.