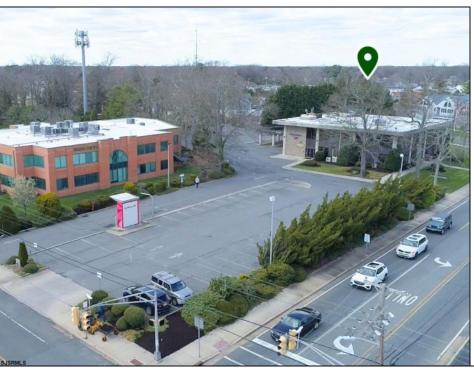

## **COMMENTS**

Prime Opportunity in Northfield! Seize the moment with this exceptional property, strategically positioned in the heart of Northfield\'s business district. Extensive corner location, 15,713 square foot 3 story building. Currently occupied by 2 prominent businesses - Title Company of Jersey and Bank of America. Bank of America is set to move by September 2024. Located in a high visibility area with bustling daily traffic, this property is primed for success. The building has 3 stories including the basement - each level has expansive office areas, meeting rooms, kitchen, bathrooms and each level is equipped with a vault totaling 3 on premises. The building also has an elevator. Zoned for business professional, this space accommodates offices, medical facilities, and more. For inquiries regarding alternative uses, please consult the City of Northfield zoning department. Ample of parking space can accommodate any type of business. Don\'t miss out on this prime opportunity! Contact us today to secure your foothold in this cornerstone Northfield location.