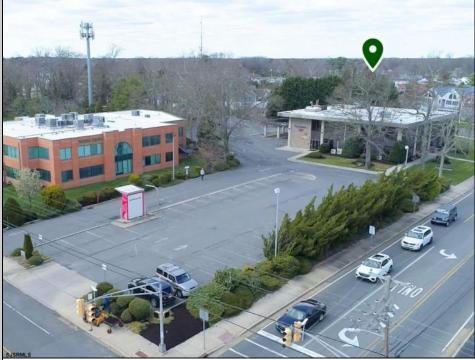

## COMMENTS

Prime Opportunity in Northfield! Seize the moment with this exceptional property, strategically positioned in the heart of Northfield\'s business district. Extensive corner location, 15,713 square foot 3 story building. Currently occupied by 2 prominent businesses - Title Company of Jersey and Bank of America. Bank of America is set to move by September 2024. Located in a high visibility area with bustling daily traffic, this property is primed for success. The building has 3 stories including the basement - each level has expansive office areas, meeting rooms, kitchen, bathrooms and each level is equipped with a vault totaling 3 on premises. The building also has an elevator. Zoned for business professional, this space accommodates offices, medical facilities, and more. For inquiries regarding alternative uses, please consult the City of Northfield zoning department. Ample of parking space can accommodate any type of business. Don/'t miss out on this prime opportunity! Contact us today to secure your foothold in this cornerstone Northfield location.