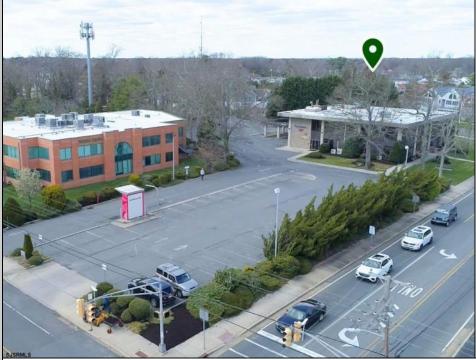

## COMMENTS

Prime Opportunity in Northfield! Seize the moment with this exceptional property, strategically positioned in the heart of Northfield\'s business district. Extensive corner location, 15,713 square foot 3 story building. Currently occupied by 2 prominent businesses - Title Company of Jersey and Bank of America. Bank of America is set to move by September 2024. Located in a high visibility area with bustling daily traffic, this property is primed for success. The building has 3 stories including the basement - each level has expansive office areas, meeting rooms, kitchen, bathrooms and each level is equipped with a vault totaling 3 on premises. The building also has an elevator. Zoned for business professional, this space accommodates offices, medical facilities, and more. For inquiries regarding alternative uses, please consult the City of Northfield zoning department. Ample of parking space can accommodate any type of business. Don't miss out on this prime opportunity! Contact us today to secure your foothold in this cornerstone Northfield location.